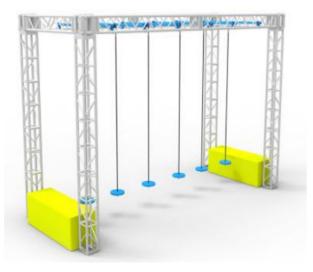

#### **Log Grip**

## DIFFICULTY NOVICE INTERMEDIATE EXPERT AGE KID TEEN ADULT FOCUS BALANCE LOWER UPPER

| Code          | FS-04       |
|---------------|-------------|
| Adapted Frame | 2*5M        |
| Truss Frame   | Not Include |
| Foam          | Not Include |