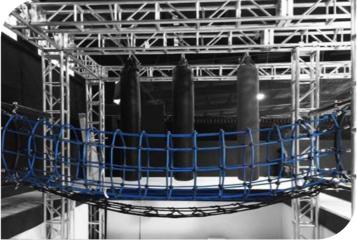

#### **Sea of Pole**

| Code          | FS-23       |
|---------------|-------------|
| Adapted Frame | 2*5M        |
| Truss Frame   | Not Include |
| Foam          | Not Include |