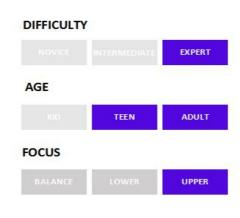

#### DIFFICULTY EXPERT AGE TEEN ADULT **FOCUS** UPPER

| Code          | <b>FS</b> -31 |
|---------------|---------------|
| Adapted Frame | 2*5M          |
| Truss Frame   | Not Include   |
| Foam          | Not Include   |