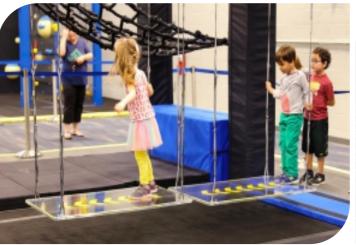

### **Pipe Slider**

|       | INTERMEDIATE | EXPERT |
|-------|--------------|--------|
| AGE   |              |        |
|       | TEEN         | ADULT  |
| FOCUS |              |        |
|       | LOWER        | UPPER  |

| Code          | FS-01       |
|---------------|-------------|
| Adapted Frame | 2*5M        |
| Truss Frame   | Not Include |
| Foam          | Not Include |