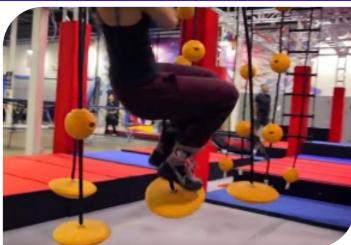

#### **Sea of Discs**

| NOVICE  | INTERMEDIATE |  |
|---------|--------------|--|
| AGE     |              |  |
| KID     | TEEN         |  |
| Focus   |              |  |
| BALANCE | LOWER        |  |

| Code          | FS-30       |
|---------------|-------------|
| Adapted Frame | 2*5M        |
| Truss Frame   | Not Include |
| Foam          | Not Include |