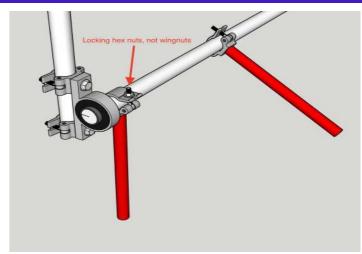

48       |
|-------------|-------------|
| Common Need | 3 Pcs       |
| Truss Frame | Not Include |
| Foam        | Not Include |











### **Flying Bar**



| Code          | FS-49       |
|---------------|-------------|
| Adapted Frame | 2*5M        |
| Truss Frame   | Not Include |
| Foam          | Not Include |











### **Cane Hopper**



# DIFFICULTY NOVICE INTERMEDIATE EXPERT AGE KID TEEN ADULT FOCUS BALANCE LOWER UPPER

| Code          | FS-50       |
|---------------|-------------|
| Adapted Frame | 2*5M        |
| Truss Frame   | Not Include |
| Foam          | Not Include |









### Single Helix





| Code          | FS-51       |
|---------------|-------------|
| Adapted Frame | 2*5M        |
| Truss Frame   | Not Include |
| Foam          | Not Include |











### **Lightining Bolt**





| Code          | FS-52       |
|---------------|-------------|
| Adapted Frame | 2*5M        |
| Truss Frame   | Not Include |
| Foam          | Not Include |









### Floating Monkey Bar





| Code          | FS-53       |
|---------------|-------------|
| Adapted Frame | 2*5M        |
| Truss Frame   | Not Include |
| Foam          | Not Include |











### Cliff Hanger





| Code          | FS-54       |
|---------------|-------------|
| Adapted Frame | 2*5M        |
| Truss Frame   | Not Include |
| Foam          | Not Include |









Shenzhen Good Equipment Co., Ltd.

ADD:Room 422, 4th Floor, Gaofeng Community, Dalang Street, Longhua District, Shenzhen, Guangdong, China 518110