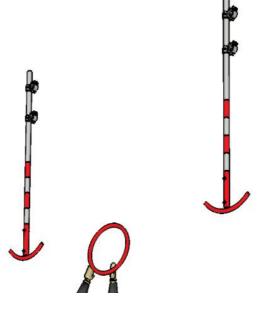

#### **Ring Slider**

## NOVICE INTERMEDIATE EXPERT AGE KID TEEN ADULT FOCUS BALANCE LOWER UPPER

| Code          | FS-06       |
|---------------|-------------|
| Adapted Frame | 2*5M        |
| Truss Frame   | Not Include |
| Foam          | Not Include |