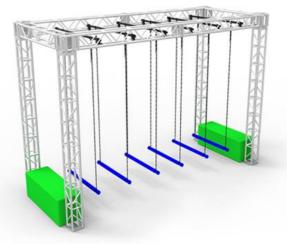

### **Swinging**

| Code          | FS-10       |
|---------------|-------------|
| Adapted Frame | 2*5M        |
| Truss Frame   | Not Include |
| Foam          | Not Include |