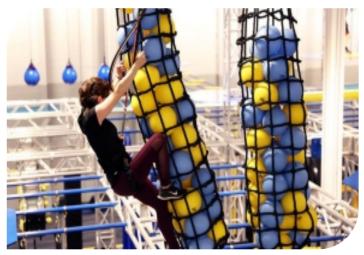

#### **Sea of Pole**

| Code          | FS-23       |
|---------------|-------------|
| Adapted Frame | 2*5M        |
| Truss Frame   | Not Include |
| Foam          | Not Include |