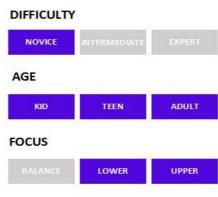

## DIFFICULTY NOVICE INTERMEDIATE EXPERT AGE KID TEEN ADULT FOCUS BALANCE LOWER UPPER

| Code          | FS-04       |
|---------------|-------------|
| Adapted Frame | 2*5M        |
| Truss Frame   | Not Include |
| Foam          | Not Include |