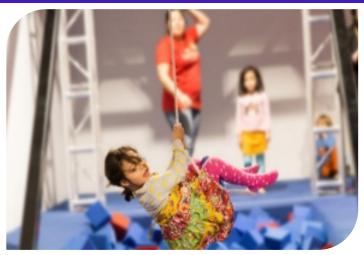

### **Jungle Swing**

## DIFFICULTY NOVICE INTERMEDIATE EXPERT AGE KID TEEN ADULT FOCUS

UPPER

| Code          | FS-03       |
|---------------|-------------|
| Adapted Frame | 2*5M        |
| Truss Frame   | Not Include |
| Foam          | Not Include |