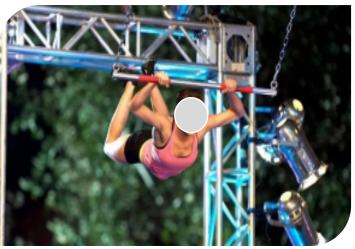

TE |       |
| AGE        |              |       |
| KID        | TEEN         | ADULT |
| FOCUS      |              |       |
| BALANCE    | LOWER        | UPPER |

| Code          | FS-38       |
|---------------|-------------|
| Adapted Frame | 2*5M        |
| Truss Frame   | Not Include |
| Foam          | Not Include |











### **Sea of Ring Low**



# NOVICE INTERMEDIATE EXPERT AGE KID TEEN ADULT FOCUS BALANCE LOWER UPPER

| Code          | FS-39       |
|---------------|-------------|
| Adapted Frame | 2*5M        |
| Truss Frame   | Not Include |
| Foam          | Not Include |











### **Trapeze Bar**





| Code          | FS-40       |
|---------------|-------------|
| Adapted Frame | 2*5M        |
| Truss Frame   | Not Include |
| Foam          | Not Include |













### **Sea of Swings**



| DIFFICULTY | 1            |       |
|------------|--------------|-------|
| NOVICE     | INTERMEDIATE |       |
| AGE        |              |       |
| KID        | TEEN         | ADULT |
| FOCUS      |              |       |
|            | LOWER        | UPPER |

| Code          | FS-41       |
|---------------|-------------|
| Adapted Frame | 2*5M        |
| Truss Frame   | Not Include |
| Foam          | Not Include |













### **Rope Swing to Cargo**





| Code          | FS-42       |
|---------------|-------------|
| Adapted Frame | 2*5M        |
| Truss Frame   | Not Include |
| Foam          | Not Include |









### Broken Bridge





| Code          | <b>FS-4</b> 3 |
|---------------|---------------|
| Adapted Frame | 2*5M          |