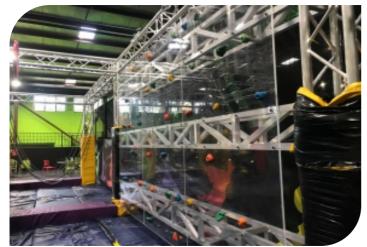

#### **Climbing Wall**

## DIFFICULTY NOVICE INTERMEDIATE EXPERT AGE KID TEEN ADULT FOCUS BALANCE LOWER UPPER

| Code          | FS-35       |
|---------------|-------------|
| Adapted Frame | 2*6M        |
| Truss Frame   | Not Include |
| Foam          | Not Include |