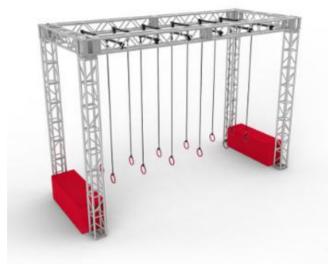

#### **Ring Slider**

## NOVICE INTERMEDIATE EXPERT AGE KID TEEN ADULT FOCUS BALANCE LOWER UPPER

| Code          | FS-06       |
|---------------|-------------|
| Adapted Frame | 2*5M        |
| Truss Frame   | Not Include |
| Foam          | Not Include |