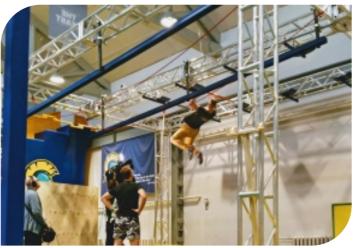

#### **Salmon Ladder**

| Code          | FS-20       |
|---------------|-------------|
| Adapted Frame | 2*5M        |
| Truss Frame   | Not Include |
| Foam          | Not Include |