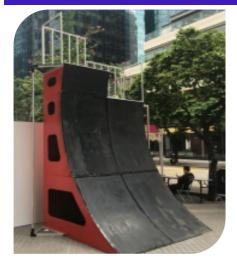

Code          | FS-10       |
|---------------|-------------|
| Adapted Frame | 2*5M        |
| Truss Frame   | Not Include |
| Foam          | Not Include |

















#### DIFFICULTY

|         |       | EXPERT |
|---------|-------|--------|
| AGE     |       |        |
|         | TEEN  | ADULT  |
| FOCUS   |       |        |
| BALANCE | LOWER | UPPER  |

| Code          | FS-11       |
|---------------|-------------|
| Adapted Frame | 2*5M        |
| Truss Frame   | Not Include |
| Foam          | Not Include |











#### **Warped Wall**



## DIFFICULTY NOVICE INTERMEDIATE EXPERT AGE KID TEEN ADULT FOCUS BALANCE LOWER UPPER

| Code        | FS-12       |
|-------------|-------------|
| Common Need | 2 - 3 Lanes |
| Truss Frame | Not Include |
| Foam        | Not Include |















### **Spin Cycle**





| Code          | FS-13       |
|---------------|-------------|
| Adapted Frame | 2*5M        |
| Truss Frame   | Not Include |
| Foam          | Not Include |













#### **Zip Line**



# NOVICE INTERMEDIATE EXPERT AGE KID TEEN ADULT FOCUS BALANCE LOWER UPPER

| Code          | FS-14       |
|---------------|-------------|
| Adapted Frame | 2*5M        |
| Truss Frame   | Not Include |
| Foam          | Not Include |











### **Rumbling Dice**



#### DIFFICULTY

TERMEDIATE

EXPERT

#### AGE

KID

N

ADULT

#### **FOCUS**

BALANCE

WER

UPPER

| Code          | FS-15       |
|---------------|-------------|
| Adapted Frame | 2*5M        |
| Truss Frame   | Not Include |
| Foam          | Not Include |













#### **Spinning Wheels -*