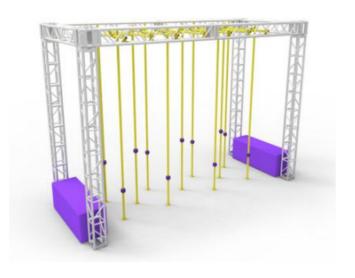

### **Jungle Swing**

## DIFFICULTY NOVICE INTERMEDIATE EXPERT AGE KID TEEN ADULT FOCUS

UPPER

| Code          | FS-03       |
|---------------|-------------|
| Adapted Frame | 2*5M        |
| Truss Frame   | Not Include |
| Foam          | Not Include |