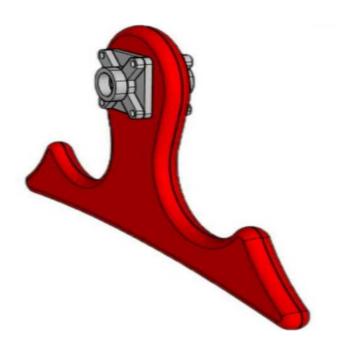

#### Spider Jump-B

| Code          | FS-21       |
|---------------|-------------|
| Adapted Frame | 2*5M        |
| Truss Frame   | Not Include |
| Foam          | Not Include |

| Code          | FS-22       |
|---------------|-------------|
| Adapted Frame | 2*5M        |
| Truss Frame   | Not Include |
| Foam          | Not Include |