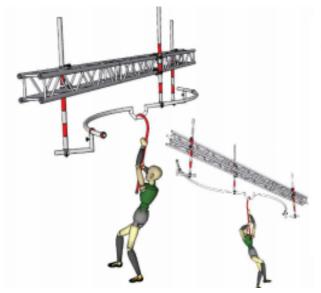

#### **Salmon Ladder**

| Code          | FS-20       |
|---------------|-------------|
| Adapted Frame | 2*5M        |
| Truss Frame   | Not Include |
| Foam          | Not Include |