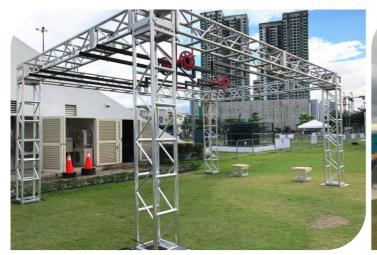

| Code          | FS-01       |
|---------------|-------------|
| Adapted Frame | 2*5M        |
| Truss Frame   | Not Include |
| Foam          | Not Include |