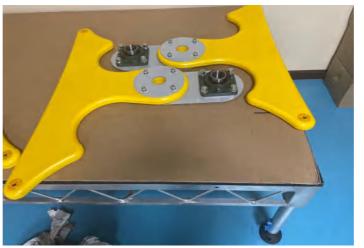

#### Spider Jump-B

| Code          | FS-21       |
|---------------|-------------|
| Adapted Frame | 2*5M        |
| Truss Frame   | Not Include |
| Foam          | Not Include |

| Code          | FS-22       |
|---------------|-------------|
| Adapted Frame | 2*5M        |
| Truss Frame   | Not Include |
| Foam          | Not Include |