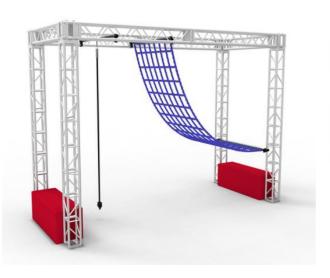

#### **Log Grip**

## DIFFICULTY NOVICE INTERMEDIATE EXPERT AGE KID TEEN ADULT FOCUS BALANCE LOWER UPPER

| Code          | FS-04       |
|---------------|-------------|
| Adapted Frame | 2*5M        |
| Truss Frame   | Not Include |
| Foam          | Not Include |