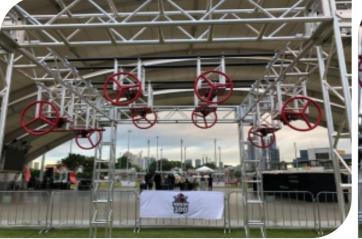

### Fly Wheel

| DIFFICULTY |       |        |
|------------|-------|--------|
|            |       | EXPERT |
| AGE        |       |        |
|            | TEEN  | ADULT  |
| FOCUS      |       |        |
| BALANCE    | LOWER | UPPER  |

| Code        | FS-48       |
|-------------|-------------|
| Common Need | 3 Pcs       |
| Truss Frame | Not Include |
| Foam        | Not Include |