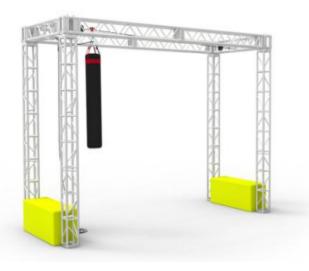

#### **Cannonball**

#### DIFFICULTY

| NOVICE  | INTERMEDIATE | EXPERT |
|---------|--------------|--------|
| AGE     |              |        |
| KID     | TEEN         | ADULT  |
| FOCUS   |              |        |
| BALANCE | LOWER        | UPPER  |

| Code          | FS-09       |
|---------------|-------------|
| Adapted Frame | 2*5M        |
| Truss Frame   | Not Include |
| Foam          | Not Include |