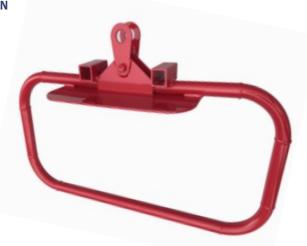

### Floating Monkey Bar

| Code          | FS-53       |
|---------------|-------------|
| Adapted Frame | 2*5M        |
| Truss Frame   | Not Include |
| Foam          | Not Include |