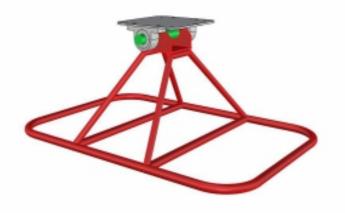

### **Pipe Slider**

|       | INTERMEDIATE | EXPERT |
|-------|--------------|--------|
| AGE   |              |        |
|       | TEEN         | ADULT  |
| FOCUS |              |        |
|       | LOWER        | UPPER  |

| Code          | FS-01       |
|---------------|-------------|
| Adapted Frame | 2*5M        |
| Truss Frame   | Not Include |
| Foam          | Not Include |