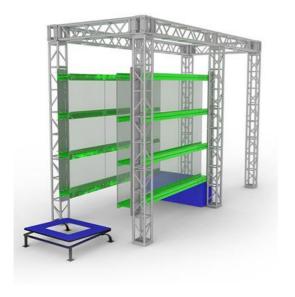

### **Pipe Slider**

|       | INTERMEDIATE | EXPERT |
|-------|--------------|--------|
| AGE   |              |        |
|       | TEEN         | ADULT  |
| FOCUS |              |        |
|       | LOWER        | UPPER  |