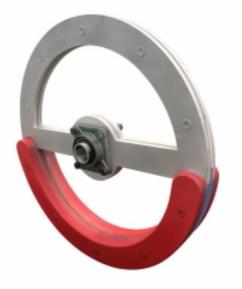

### **Spin Cycle**

| Code          | FS-13       |
|---------------|-------------|
| Adapted Frame | 2*5M        |
| Truss Frame   | Not Include |
| Foam          | Not Include |