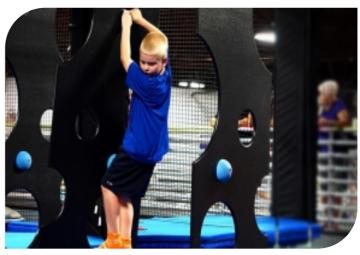

## DIFFICULTY NOVICE INTERMEDIATE EXPERT AGE KID TEEN ADULT FOCUS BALANCE LOWER UPPER

| Code          | FS-04       |
|---------------|-------------|
| Adapted Frame | 2*5M        |
| Truss Frame   | Not Include |
| Foam          | Not Include |