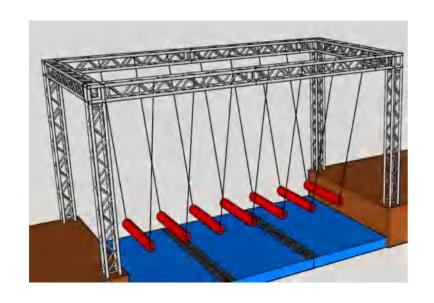

### **Jungle Swing**

## DIFFICULTY NOVICE INTERMEDIATE EXPERT AGE KID TEEN ADULT FOCUS

UPPER

| Code          | FS-03       |
|---------------|-------------|
| Adapted Frame | 2*5M        |
| Truss Frame   | Not Include |
| Foam          | Not Include |