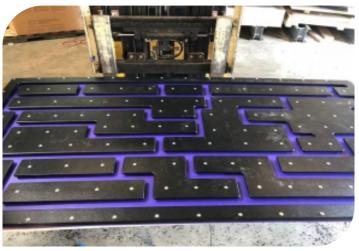

#### **Peg Maze**

| Code         | FS-17       |
|--------------|-------------|
| Assembled on | Wall        |
| Truss Frame  | Not Include |
| Foam         | Not Include |