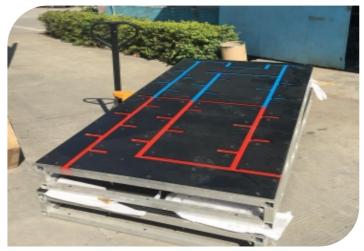

#### **Peg Maze**

| Code         | FS-17       |
|--------------|-------------|
| Assembled on | Wall        |
| Truss Frame  | Not Include |
| Foam         | Not Include |