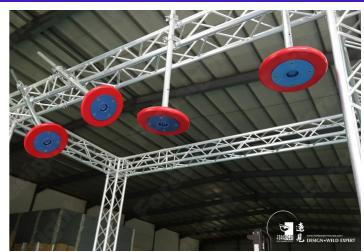

#### **Sea of Discs**

| NOVICE  | INTERMEDIATE |  |
|---------|--------------|--|
| AGE     |              |  |
| KID     | TEEN         |  |
| Focus   |              |  |
| BALANCE | LOWER        |  |

| Code          | FS-30       |
|---------------|-------------|
| Adapted Frame | 2*5M        |
| Truss Frame   | Not Include |
| Foam          | Not Include |