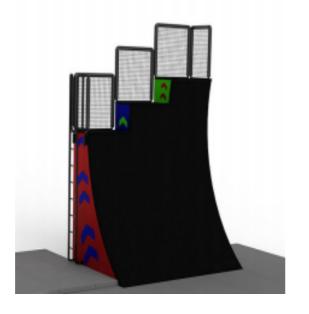

|
| BALANCE | LOWER        | UPPER  |

| Code          | FS-09       |
|---------------|-------------|
| Adapted Frame | 2*5M        |
| Truss Frame   | Not Include |
| Foam          | Not Include |











### **Swinging**





| Code          | FS-10       |
|---------------|-------------|
| Adapted Frame | 2*5M        |
| Truss Frame   | Not Include |
| Foam          | Not Include |

















#### DIFFICULTY

|         |       | EXPERT |
|---------|-------|--------|
| AGE     |       |        |
|         | TEEN  | ADULT  |
| FOCUS   |       |        |
| BALANCE | LOWER | UPPER  |

| Code          | FS-11       |
|---------------|-------------|
| Adapted Frame | 2*5M        |
| Truss Frame   | Not Include |
| Foam          | Not Include |











#### **Warped Wall**



## DIFFICULTY NOVICE INTERMEDIATE EXPERT AGE KID TEEN ADULT FOCUS BALANCE LOWER UPPER

| Code        | FS-12       |
|-------------|-------------|
| Common Need | 2 - 3 Lanes |
| Truss Frame | Not Include |
| Foam        | Not Include |















### **Spin Cycle**





| Code          | FS-13       |
|---------------|-------------|
| Adapted Frame | 2*5M        |
| Truss Frame   | Not Include |
| Foam          | Not Include |













#### **Zip Line**



# NOVICE INTERMEDIATE EXPERT AGE KID TEEN ADULT FOCUS BALANCE LOWER UPPER

| Code          | FS-14       |
|---------------|-------------|
| Adapted Frame | 2*5M        |
| Truss Frame   | Not Include |
| Foam          | Not Include |











### **Rumbling Dice**



#### DIFFICULTY

TERMEDIATE

EXPERT

#### AGE

KID

N

AD