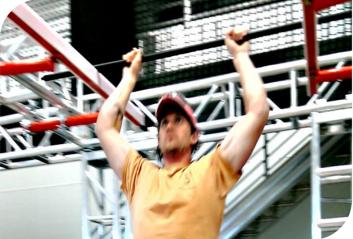

### **Pipe Slider**

|       | INTERMEDIATE | EXPERT |
|-------|--------------|--------|
| AGE   |              |        |
|       | TEEN         | ADULT  |
| FOCUS |              |        |
|       | LOWER        | UPPER  |

| Code          | FS-01       |
|---------------|-------------|
| Adapted Frame | 2*5M        |
| Truss Frame   | Not Include |
| Foam          | Not Include |