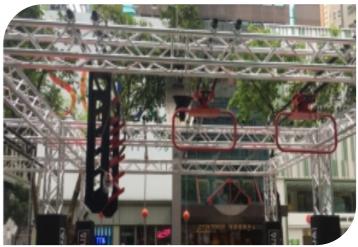

### **Pipe Slider**

|       | INTERMEDIATE | EXPERT |
|-------|--------------|--------|
| AGE   |              |        |
|       | TEEN         | ADULT  |
| FOCUS |              |        |
|       | LOWER        | UPPER  |

| Code          | FS-01       |
|---------------|-------------|
| Adapted Frame | 2*5M        |
| Truss Frame   | Not Include |
| Foam          | Not Include |