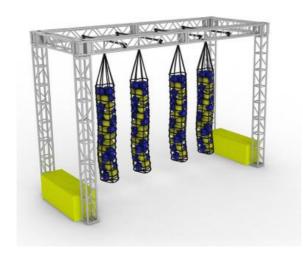

#### **Cargo Bag**

| Code          | FS-34       |
|---------------|-------------|
| Adapted Frame | 2*5M        |
| Truss Frame   | Not Include |
| Foam          | Not Include |