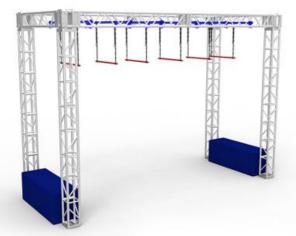

### **Jungle Swing**

## DIFFICULTY NOVICE INTERMEDIATE EXPERT AGE KID TEEN ADULT FOCUS

UPPER

| Code          | FS-03       |
|---------------|-------------|
| Adapted Frame | 2*5M        |
| Truss Frame   | Not Include |
| Foam          | Not Include |