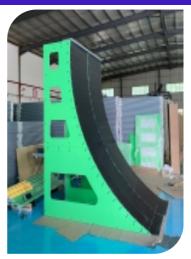

#### **Warped Wall**

## DIFFICULTY NOVICE INTERMEDIATE EXPERT AGE KID TEEN ADULT FOCUS BALANCE LOWER UPPER

| Code        | FS-12       |
|-------------|-------------|
| Common Need | 2 - 3 Lanes |
| Truss Frame | Not Include |
| Foam        | Not Include |