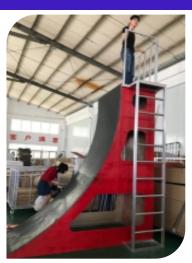

#### **Warped Wall**

## DIFFICULTY NOVICE INTERMEDIATE EXPERT AGE KID TEEN ADULT FOCUS BALANCE LOWER UPPER

| Code        | FS-12       |
|-------------|-------------|
| Common Need | 2 - 3 Lanes |
| Truss Frame | Not Include |
| Foam        | Not Include |