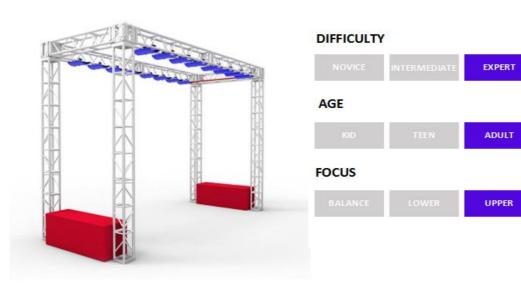

### Fly Wheel

| DIFFICULTY |       |        |
|------------|-------|--------|
|            |       | EXPERT |
| AGE        |       |        |
|            | TEEN  | ADULT  |
| FOCUS      |       |        |
| BALANCE    | LOWER | UPPER  |

| Code        | FS-48       |
|-------------|-------------|
| Common Need | 3 Pcs       |
| Truss Frame | Not Include |
| Foam        | Not Include |