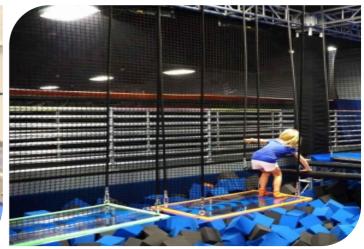

#### **Camel Back**

| Code          | FS-2        |
|---------------|-------------|
| Adapted Frame | 2*5M        |
| Truss Frame   | Not Include |
| Foam          | Not Include |