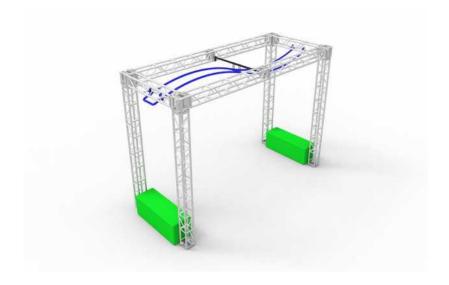

| Code          | FS-01       |
|---------------|-------------|
| Adapted Frame | 2*5M        |
| Truss Frame   | Not Include |
| Foam          | Not Include |