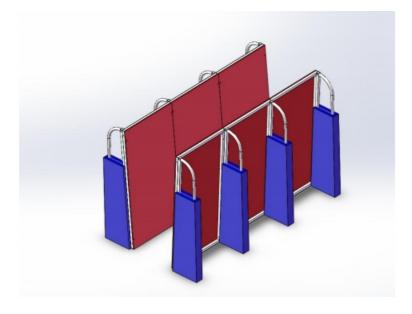

### **Pipe Slider**

|       | INTERMEDIATE | EXPERT |
|-------|--------------|--------|
| AGE   |              |        |
|       | TEEN         | ADULT  |
| FOCUS |              |        |
|       | LOWER        | UPPER  |

| Code          | FS-01       |
|---------------|-------------|
| Adapted Frame | 2*5M        |
| Truss Frame   | Not Include |
| Foam          | Not Include |