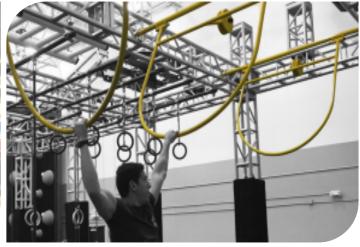

#### **Ring Slider**

## NOVICE INTERMEDIATE EXPERT AGE KID TEEN ADULT FOCUS BALANCE LOWER UPPER

| Code          | FS-06       |
|---------------|-------------|
| Adapted Frame | 2*5M        |
| Truss Frame   | Not Include |
| Foam          | Not Include |