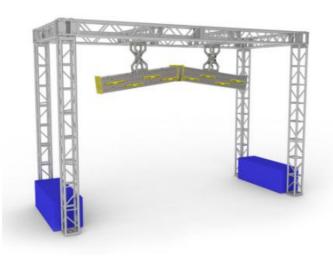

### **Pipe Slider**

|       | INTERMEDIATE | EXPERT |
|-------|--------------|--------|
| AGE   |              |        |
|       | TEEN         | ADULT  |
| FOCUS |              |        |
|       | LOWER        | UPPER  |

| Code          | FS-01       |
|---------------|-------------|
| Adapted Frame | 2*5M        |
| Truss Frame   | Not Include |
| Foam          | Not Include |