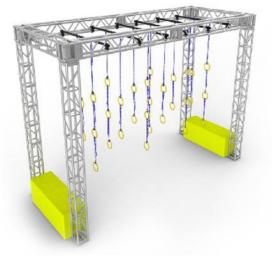

| FS-29       |
|---------------|-------------|
| Adapted Frame | 2*5M        |
| Truss Frame   | Not Include |
| Foam          | Not Include |











#### **Sea of Discs**



| NOVICE  | INTERMEDIATE |  |
|---------|--------------|--|
| AGE     |              |  |
| KID     | TEEN         |  |
| Focus   |              |  |
| BALANCE | LOWER        |  |

| Code          | FS-30       |
|---------------|-------------|
| Adapted Frame | 2*5M        |
| Truss Frame   | Not Include |
| Foam          | Not Include |

















#### DIFFICULTY EXPERT AGE TEEN ADULT **FOCUS** UPPER

| Code          | <b>FS</b> -31 |
|---------------|---------------|
| Adapted Frame | 2*5M          |
| Truss Frame   | Not Include   |
| Foam          | Not Include   |











### **Sea of Multiple**





| Code          | FS-32       |
|---------------|-------------|
| Adapted Frame | 2*5M        |
| Truss Frame   | Not Include |
| Foam          | Not Include |











#### **Plank Traverse**





| Code          | FS-33       |
|---------------|-------------|
| Adapted Frame | 2*5M        |
| Truss Frame   | Not Include |
| Foam          | Not Include |











#### **Cargo Bag**





| Code          | FS-34       |
|---------------|-------------|
| Adapted Frame | 2*5M        |
| Truss Frame   | Not Include |
| Foam          | Not Include |











#### **Climbing Wall**



## DIFFICULTY NOVICE INTERMEDIATE EXPERT AGE KID TEEN ADULT FOCUS BALANCE LOWER UPPER

| Code          | FS-35       |
|---------------|-------------|
| Adapted Frame | 2*6M        |
| Truss Frame   | Not