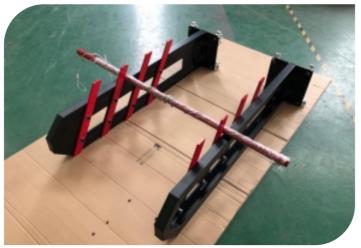

### **Pipe Slider**

|       | INTERMEDIATE | EXPERT |
|-------|--------------|--------|
| AGE   |              |        |
|       | TEEN         | ADULT  |
| FOCUS |              |        |
|       | LOWER        | UPPER  |

| Code          | FS-01       |
|---------------|-------------|
| Adapted Frame | 2*5M        |
| Truss Frame   | Not Include |
| Foam          | Not Include |