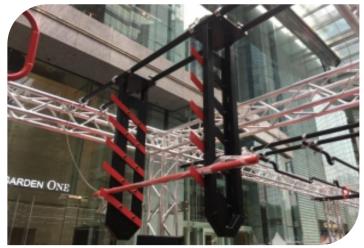

### **Pipe Slider**

|       | INTERMEDIATE | EXPERT |
|-------|--------------|--------|
| AGE   |              |        |
|       | TEEN         | ADULT  |
| FOCUS |              |        |
|       | LOWER        | UPPER  |

| Code          | FS-01       |
|---------------|-------------|
| Adapted Frame | 2*5M        |
| Truss Frame   | Not Include |
| Foam          | Not Include |