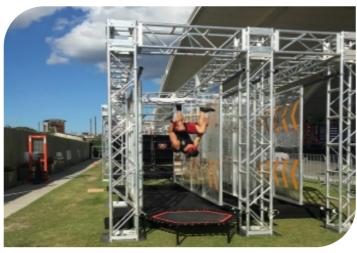

----------|-------------|
| Adapted Frame | 2*5M        |
| Truss Frame   | Not Include |
| Foam          | Not Include |











#### **Cargo Bag**





| Code          | FS-34       |
|---------------|-------------|
| Adapted Frame | 2*5M        |
| Truss Frame   | Not Include |
| Foam          | Not Include |











#### **Climbing Wall**



## DIFFICULTY NOVICE INTERMEDIATE EXPERT AGE KID TEEN ADULT FOCUS BALANCE LOWER UPPER

| Code          | FS-35       |
|---------------|-------------|
| Adapted Frame | 2*6M        |
| Truss Frame   | Not Include |
| Foam          | Not Include |









### **Spider Jump-**A





| Code          | FS-36       |
|---------------|-------------|
| Adapted Frame | 2*6M        |
| Truss Frame   | Not Include |
| Foam          | Not Include |











### **Floating Bridge**



| NOVICE | INTERMEDIATE