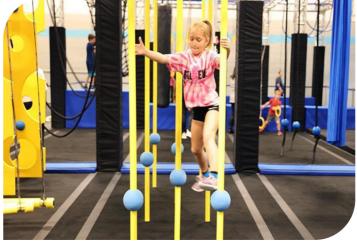

#### **Sea of Pole**

| Code          | FS-23       |
|---------------|-------------|
| Adapted Frame | 2*5M        |
| Truss Frame   | Not Include |
| Foam          | Not Include |