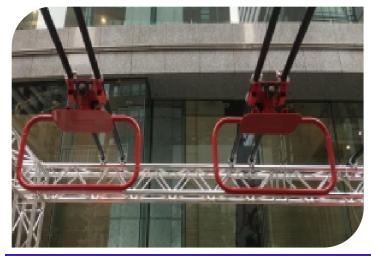

### Floating Monkey Bar

| Code          | FS-53       |
|---------------|-------------|
| Adapted Frame | 2*5M        |
| Truss Frame   | Not Include |
| Foam          | Not Include |