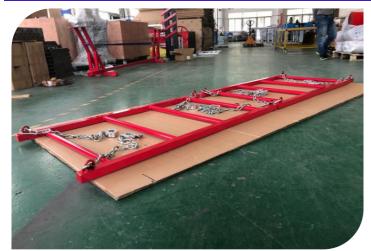

### **Pipe Slider**

|       | INTERMEDIATE | EXPERT |
|-------|--------------|--------|
| AGE   |              |        |
|       | TEEN         | ADULT  |
| FOCUS |              |        |
|       | LOWER        | UPPER  |