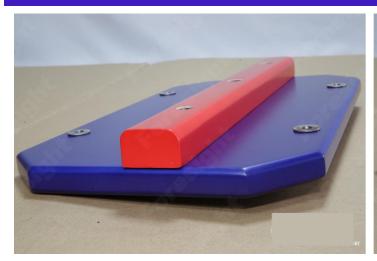

### **Pipe Slider**

|       | INTERMEDIATE | EXPERT |
|-------|--------------|--------|
| AGE   |              |        |
|       | TEEN         | ADULT  |
| FOCUS |              |        |
|       | LOWER        | UPPER  |

| Code          | FS-01       |
|---------------|-------------|
| Adapted Frame | 2*5M        |
| Truss Frame   | Not Include |
| Foam          | Not Include |