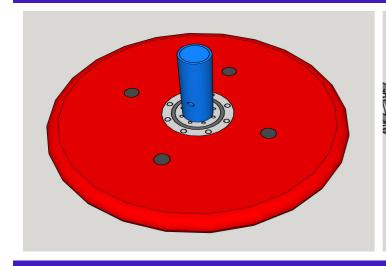

#### **Sea of Discs**

| NOVICE  | INTERMEDIATE |  |
|---------|--------------|--|
| AGE     |              |  |
| KID     | TEEN         |  |
| Focus   |              |  |
| BALANCE | LOWER        |  |

| Code          | FS-30       |
|---------------|-------------|
| Adapted Frame | 2*5M        |
| Truss Frame   | Not Include |
| Foam          | Not Include |