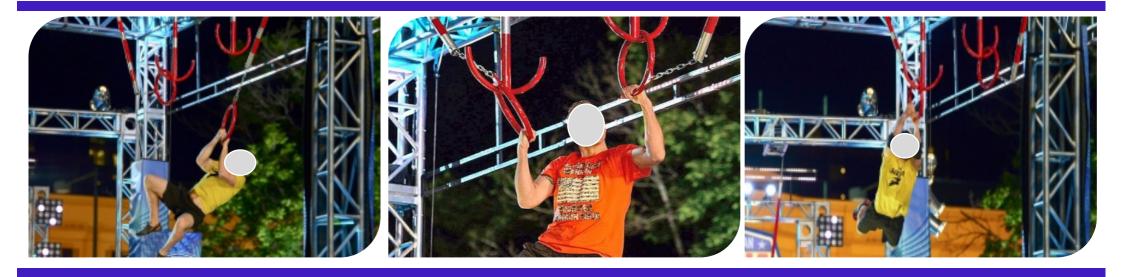

#### **Ring Slider**

## NOVICE INTERMEDIATE EXPERT AGE KID TEEN ADULT FOCUS BALANCE LOWER UPPER

| Code          | FS-06       |
|---------------|-------------|
| Adapted Frame | 2*5M        |
| Truss Frame   | Not Include |
| Foam          | Not Include |