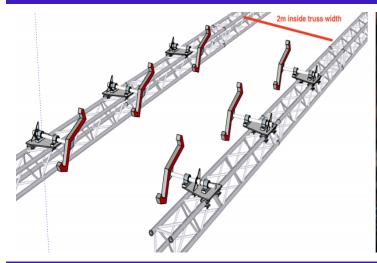

### **Pipe Slider**

|       | INTERMEDIATE | EXPERT |
|-------|--------------|--------|
| AGE   |              |        |
|       | TEEN         | ADULT  |
| FOCUS |              |        |
|       | LOWER        | UPPER  |