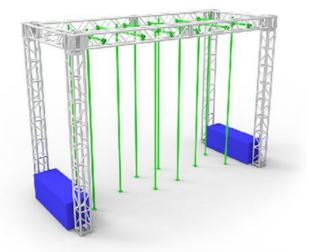

### **Pipe Slider**

|       | INTERMEDIATE | EXPERT |
|-------|--------------|--------|
| AGE   |              |        |
|       | TEEN         | ADULT  |
| FOCUS |              |        |
|       | LOWER        | UPPER  |

| Code          | FS-01       |
|---------------|-------------|
| Adapted Frame | 2*5M        |
| Truss Frame   | Not Include |
| Foam          | Not Include |