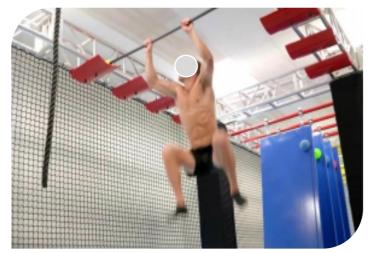

### Fly Wheel

| DIFFICULTY |       |        |
|------------|-------|--------|
|            |       | EXPERT |
| AGE        |       |        |
|            | TEEN  | ADULT  |
| FOCUS      |       |        |
| BALANCE    | LOWER | UPPER  |

| Code        | FS-48       |
|-------------|-------------|
| Common Need | 3 Pcs       |
| Truss Frame | Not Include |
| Foam        | Not Include |