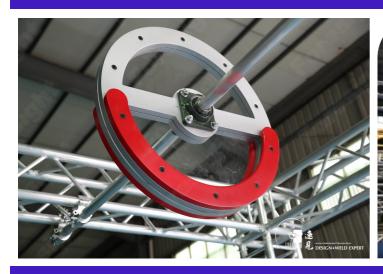

### **Spin Cycle**

| Code          | FS-13       |
|---------------|-------------|
| Adapted Frame | 2*5M        |
| Truss Frame   | Not Include |
| Foam          | Not Include |