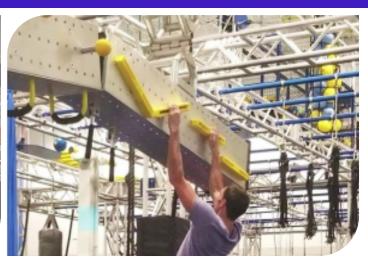

#### **Camel Back**

| Code          | FS-2        |
|---------------|-------------|
| Adapted Frame | 2*5M        |
| Truss Frame   | Not Include |
| Foam          | Not Include |