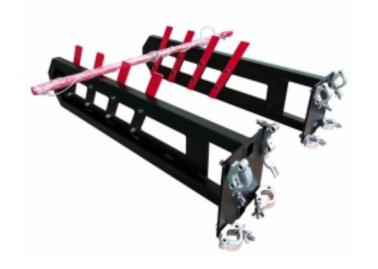

### **Pipe Slider**

|       | INTERMEDIATE | EXPERT |
|-------|--------------|--------|
| AGE   |              |        |
|       | TEEN         | ADULT  |
| FOCUS |              |        |
|       | LOWER        | UPPER  |

| Code          | FS-01       |
|---------------|-------------|
| Adapted Frame | 2*5M        |
| Truss Frame   | Not Include |
| Foam          | Not Include |