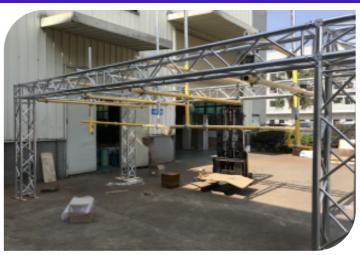

| Code          | FS-01       |
|---------------|-------------|
| Adapted Frame | 2*5M        |
| Truss Frame   | Not Include |
| Foam          | Not Include |