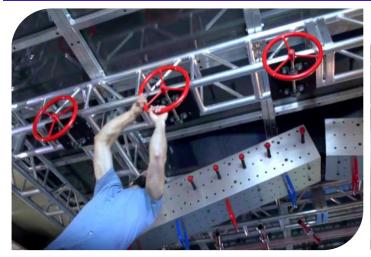

### Fly Wheel

| DIFFICULTY |       |        |
|------------|-------|--------|
|            |       | EXPERT |
| AGE        |       |        |
|            | TEEN  | ADULT  |
| FOCUS      |       |        |
| BALANCE    | LOWER | UPPER  |

| Code        | FS-48       |
|-------------|-------------|
| Common Need | 3 Pcs       |
| Truss Frame | Not Include |
| Foam        | Not Include |