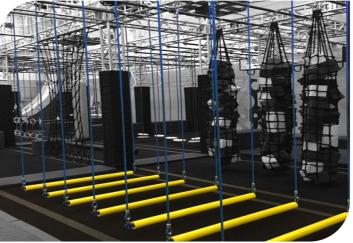

### **Sea of Swings**

| DIFFICULTY | 1            |       |
|------------|--------------|-------|
| NOVICE     | INTERMEDIATE |       |
| AGE        |              |       |
| KID        | TEEN         | ADULT |
| FOCUS      |              |       |
|            | LOWER        | UPPER |

| Code          | FS-41       |
|---------------|-------------|
| Adapted Frame | 2*5M        |
| Truss Frame   | Not Include |
| Foam          | Not Include |