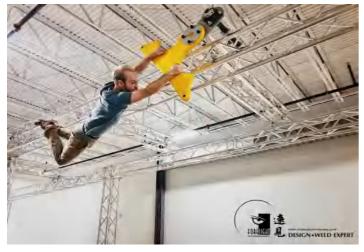

#### Spider Jump-B

| Code          | FS-21       |
|---------------|-------------|
| Adapted Frame | 2*5M        |
| Truss Frame   | Not Include |
| Foam          | Not Include |

| Code          | FS-22       |
|---------------|-------------|
| Adapted Frame | 2*5M        |
| Truss Frame   | Not Include |
| Foam          | Not Include |