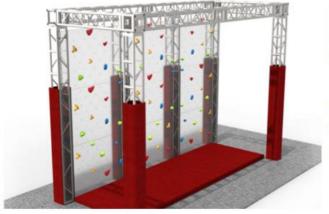

#### **Climbing Wall**

## DIFFICULTY NOVICE INTERMEDIATE EXPERT AGE KID TEEN ADULT FOCUS BALANCE LOWER UPPER

| Code          | FS-35       |
|---------------|-------------|
| Adapted Frame | 2*6M        |
| Truss Frame   | Not Include |
| Foam          | Not Include |