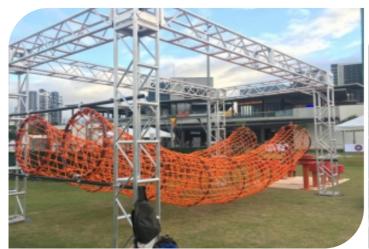

| Not Include |













| Code          | FS-22       |
|---------------|-------------|
| Adapted Frame | 2*5M        |
| Truss Frame   | Not Include |
| Foam          | Not Include |











#### **Sea of Pole**





| Code          | FS-23       |
|---------------|-------------|
| Adapted Frame | 2*5M        |
| Truss Frame   | Not Include |
| Foam          | Not Include |











#### **Horizontal Cargo**





| Code          | FS-24       |
|---------------|-------------|
| Adapted Frame | 2*5M        |
| Truss Frame   | Not Include |
| Foam          | Not Include |











#### **Horizontal Tube**





| Code          | FS-25       |
|---------------|-------------|
| Adapted Frame | 2*5M        |
| Truss Frame   | Not Include |
| Foam          | Not Include |











#### **Hanging Door**





| Code        | FS-26       |
|-------------|-------------|
| Common Need | 4 PCS       |
| Truss Frame | Not Include |
| Foam        | Not Include |











### **Parkour Steps**





| Code          | FS-27       |
|---------------|-------------|
| Adapted Frame | 2*5M        |
| Truss Frame   | Not Include |
| Foam          | Not Include |











#### **U-Rope Walk**





| Code          | FS-28       |
|---------------|-------------|
| Adapted Frame | 2*5M        |
| Truss Frame   | Not Include |
| Foam          | Not Include |













### **Unstable Bridge**



| DIFFICULTY | (            |        |
|------------|--------------|--------|
| NOVICE     | INTERMEDIATE | EXPERT |
| AGE        |              |        |
|            | TEEN