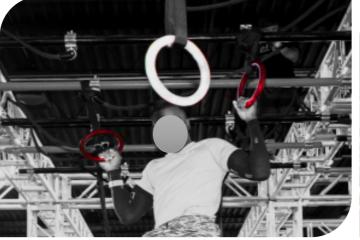

#### **Ring Slider**

## NOVICE INTERMEDIATE EXPERT AGE KID TEEN ADULT FOCUS BALANCE LOWER UPPER

| Code          | FS-06       |
|---------------|-------------|
| Adapted Frame | 2*5M        |
| Truss Frame   | Not Include |
| Foam          | Not Include |