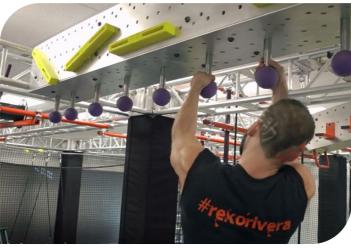

### **Pipe Slider**

|       | INTERMEDIATE | EXPERT |
|-------|--------------|--------|
| AGE   |              |        |
|       | TEEN         | ADULT  |
| FOCUS |              |        |
|       | LOWER        | UPPER  |

| Code          | FS-01       |
|---------------|-------------|
| Adapted Frame | 2*5M        |
| Truss Frame   | Not Include |
| Foam          | Not Include |