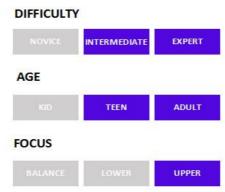

### Fly Wheel

| DIFFICULTY |       |        |
|------------|-------|--------|
|            |       | EXPERT |
| AGE        |       |        |
|            | TEEN  | ADULT  |
| FOCUS      |       |        |
| BALANCE    | LOWER | UPPER  |

| Code        | FS-48       |
|-------------|-------------|
| Common Need | 3 Pcs       |
| Truss Frame | Not Include |
| Foam        | Not Include |