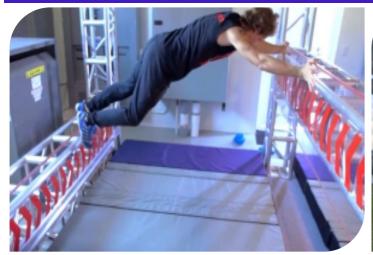

#### **Plank Traverse**

| Code          | FS-33       |
|---------------|-------------|
| Adapted Frame | 2*5M        |
| Truss Frame   | Not Include |
| Foam          | Not Include |