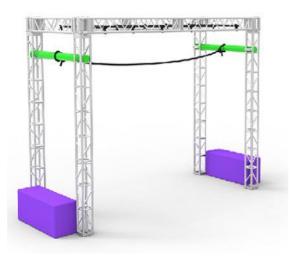

#### **Log Grip**

## DIFFICULTY NOVICE INTERMEDIATE EXPERT AGE KID TEEN ADULT FOCUS BALANCE LOWER UPPER

| Code          | FS-04       |
|---------------|-------------|
| Adapted Frame | 2*5M        |
| Truss Frame   | Not Include |
| Foam          | Not Include |