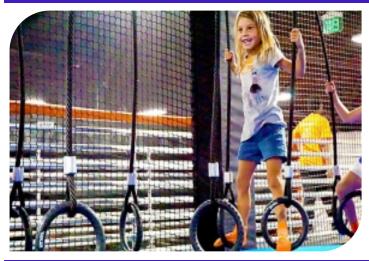

### **Sea of Ring Low**

# NOVICE INTERMEDIATE EXPERT AGE KID TEEN ADULT FOCUS BALANCE LOWER UPPER

| Code          | FS-39       |
|---------------|-------------|
| Adapted Frame | 2*5M        |
| Truss Frame   | Not Include |
| Foam          | Not Include |