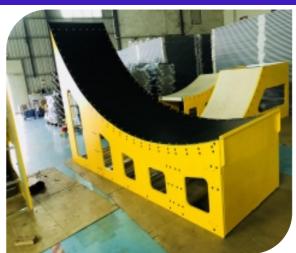

#### **Camel Back**

| Code          | FS-2        |
|---------------|-------------|
| Adapted Frame | 2*5M        |
| Truss Frame   | Not Include |
| Foam          | Not Include |