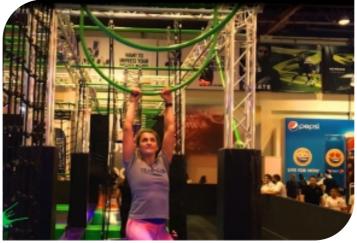

#### **Ring Slider**

## NOVICE INTERMEDIATE EXPERT AGE KID TEEN ADULT FOCUS BALANCE LOWER UPPER

| Code          | FS-06       |
|---------------|-------------|
| Adapted Frame | 2*5M        |
| Truss Frame   | Not Include |
| Foam          | Not Include |