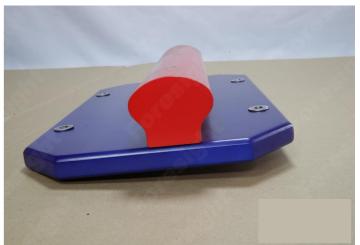

### **Pipe Slider**

|       | INTERMEDIATE | EXPERT |
|-------|--------------|--------|
| AGE   |              |        |
|       | TEEN         | ADULT  |
| FOCUS |              |        |
|       | LOWER        | UPPER  |

| Code          | FS-01       |
|---------------|-------------|
| Adapted Frame | 2*5M        |
| Truss Frame   | Not Include |
| Foam          | Not Include |