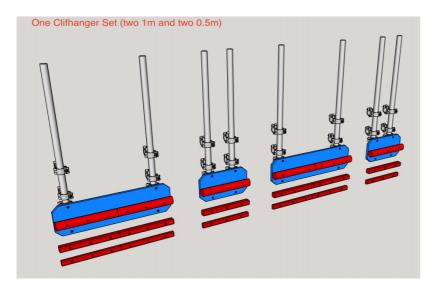

### Cliff Hanger

| Code          | FS-54       |
|---------------|-------------|
| Adapted Frame | 2*5M        |
| Truss Frame   | Not Include |
| Foam          | Not Include |

Shenzhen Good Equipment Co., Ltd.