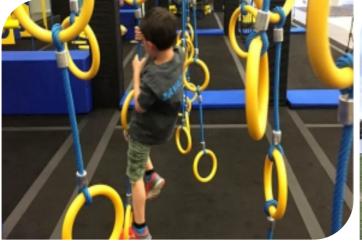

of Discs**



| NOVICE  | INTERMEDIATE |  |
|---------|--------------|--|
| AGE     |              |  |
| KID     | TEEN         |  |
| Focus   |              |  |
| BALANCE | LOWER        |  |

| Code          | FS-30       |
|---------------|-------------|
| Adapted Frame | 2*5M        |
| Truss Frame   | Not Include |
| Foam          | Not Include |

















#### DIFFICULTY EXPERT AGE TEEN ADULT **FOCUS** UPPER

| Code          | <b>FS</b> -31 |
|---------------|---------------|
| Adapted Frame | 2*5M          |
| Truss Frame   | Not Include   |
| Foam          | Not Include   |











### **Sea of Multiple**





| Code          | FS-32       |
|---------------|-------------|
| Adapted Frame | 2*5M        |
| Truss Frame   | Not Include |
| Foam          | Not Include |











#### **Plank Traverse**





| Code          | FS-33       |
|---------------|-------------|
| Adapted Frame | 2*5M        |
| Truss Frame   | Not Include |
| Foam          | Not Include |











#### **Cargo Bag**





| Code          | FS-34       |
|---------------|-------------|
| Adapted Frame | 2*5M        |
| Truss Frame   | Not Include |
| Foam          | Not Include |











#### **Climbing Wall**



## DIFFICULTY NOVICE INTERMEDIATE EXPERT AGE KID TEEN ADULT FOCUS BALANCE LOWER UPPER

| Code          | FS-35       |
|---------------|-------------|
| Adapted Frame | 2*6M        |
| Truss Frame   | Not Include |
| Foam          | Not Include |









### **Spider Jump-**A





| Code          | FS-36       |
|---------------|-------------|
| Adapted Frame | 2*6M