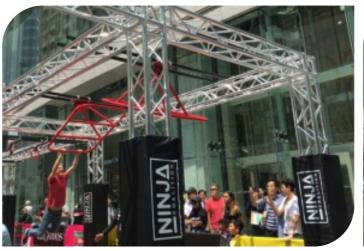

### Floating Monkey Bar

| Code          | FS-53       |
|---------------|-------------|
| Adapted Frame | 2*5M        |
| Truss Frame   | Not Include |
| Foam          | Not Include |