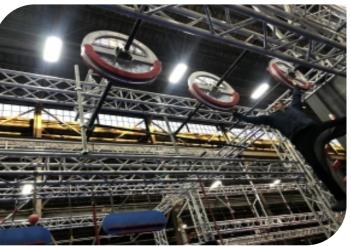

### Fly Wheel

| DIFFICULTY |       |        |
|------------|-------|--------|
|            |       | EXPERT |
| AGE        |       |        |
|            | TEEN  | ADULT  |
| FOCUS      |       |        |
| BALANCE    | LOWER | UPPER  |

| Code        | FS-48       |
|-------------|-------------|
| Common Need | 3 Pcs       |
| Truss Frame | Not Include |
| Foam        | Not Include |