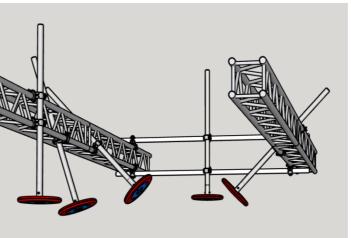

#### **Sea of Discs**

| NOVICE  | INTERMEDIATE |  |
|---------|--------------|--|
| AGE     |              |  |
| KID     | TEEN         |  |
| Focus   |              |  |
| BALANCE | LOWER        |  |

| Code          | FS-30       |
|---------------|-------------|
| Adapted Frame | 2*5M        |
| Truss Frame   | Not Include |
| Foam          | Not Include |