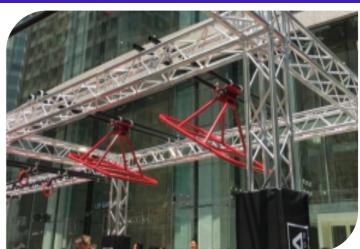

### Floating Monkey Bar

| Code          | FS-53       |
|---------------|-------------|
| Adapted Frame | 2*5M        |
| Truss Frame   | Not Include |
| Foam          | Not Include |