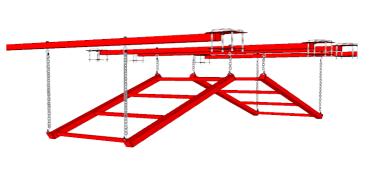

### **Pipe Slider**

|       | INTERMEDIATE | EXPERT |
|-------|--------------|--------|
| AGE   |              |        |
|       | TEEN         | ADULT  |
| FOCUS |              |        |
|       | LOWER        | UPPER  |