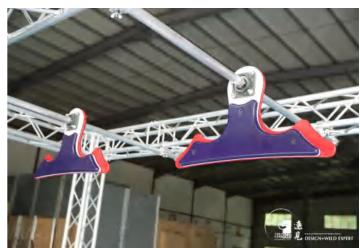

#### Spider Jump-B

| Code          | FS-21       |
|---------------|-------------|
| Adapted Frame | 2*5M        |
| Truss Frame   | Not Include |
| Foam          | Not Include |

| Code          | FS-22       |
|---------------|-------------|
| Adapted Frame | 2*5M        |
| Truss Frame   | Not Include |
| Foam          | Not Include |