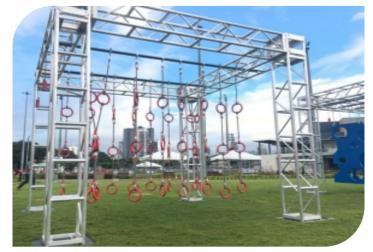

a of Discs**



| NOVICE  | INTERMEDIATE |  |
|---------|--------------|--|
| AGE     |              |  |
| KID     | TEEN         |  |
| Focus   |              |  |
| BALANCE | LOWER        |  |

| Code          | FS-30       |
|---------------|-------------|
| Adapted Frame | 2*5M        |
| Truss Frame   | Not Include |
| Foam          | Not Include |

















#### DIFFICULTY EXPERT AGE TEEN ADULT **FOCUS** UPPER

| Code          | <b>FS</b> -31 |
|---------------|---------------|
| Adapted Frame | 2*5M          |
| Truss Frame   | Not Include   |
| Foam          | Not Include   |











### **Sea of Multiple**





| Code          | FS-32       |
|---------------|-------------|
| Adapted Frame | 2*5M        |
| Truss Frame   | Not Include |
| Foam          | Not Include |











#### **Plank Traverse**





| Code          | FS-33       |
|---------------|-------------|
| Adapted Frame | 2*5M        |
| Truss Frame   | Not Include |
| Foam          | Not Include |











#### **Cargo Bag**





| Code          | FS-34       |
|---------------|-------------|
| Adapted Frame | 2*5M        |
| Truss Frame   | Not Include |
| Foam          | Not Include |











#### **Climbing Wall**



## DIFFICULTY NOVICE INTERMEDIATE EXPERT AGE KID TEEN ADULT FOCUS BALANCE LOWER UPPER

| Code          | FS-35       |
|---------------|-------------|
| Adapted Frame | 2*6M        |
| Truss Frame   | Not Include |
| Foam          | Not Include |









### **Spider Jump-**A





| Code          | FS-36       |
|---------------|-------------|
| Adapted Frame | 2*6M