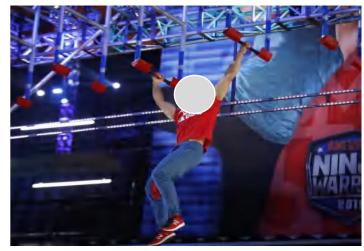

### Cliff Hanger

| Code          | FS-54       |
|---------------|-------------|
| Adapted Frame | 2*5M        |
| Truss Frame   | Not Include |
| Foam          | Not Include |

Shenzhen Good Equipment Co., Ltd.