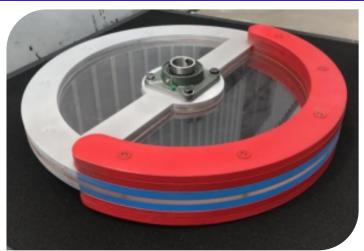

### Fly Wheel

| DIFFICULTY |       |        |
|------------|-------|--------|
|            |       | EXPERT |
| AGE        |       |        |
|            | TEEN  | ADULT  |
| FOCUS      |       |        |
| BALANCE    | LOWER | UPPER  |

| Code        | FS-48       |
|-------------|-------------|
| Common Need | 3 Pcs       |
| Truss Frame | Not Include |
| Foam        | Not Include |