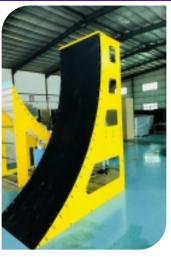

#### **Warped Wall**

## DIFFICULTY NOVICE INTERMEDIATE EXPERT AGE KID TEEN ADULT FOCUS BALANCE LOWER UPPER

| Code        | FS-12       |
|-------------|-------------|
| Common Need | 2 - 3 Lanes |
| Truss Frame | Not Include |
| Foam        | Not Include |