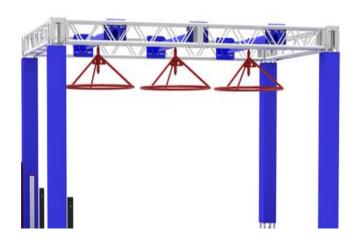

### **Jungle Swing**

## DIFFICULTY NOVICE INTERMEDIATE EXPERT AGE KID TEEN ADULT FOCUS

UPPER

| Code          | FS-03       |
|---------------|-------------|
| Adapted Frame | 2*5M        |
| Truss Frame   | Not Include |
| Foam          | Not Include |