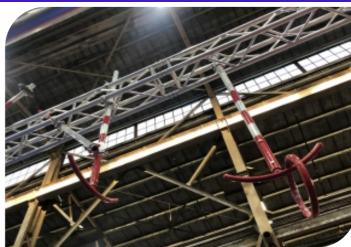

### Fly Hook

| Code          | FS-46       |
|---------------|-------------|
| Adapted Frame | 2*5M        |
| Truss Frame   | Not Include |
| Foam          | Not Include |