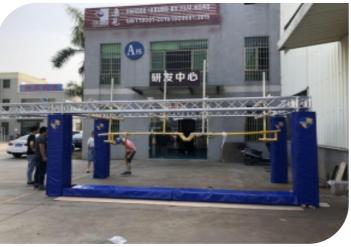

| Code          | FS-01       |
|---------------|-------------|
| Adapted Frame | 2*5M        |
| Truss Frame   | Not Include |
| Foam          | Not Include |