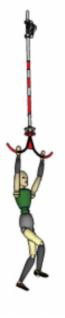

### **Pipe Slider**

|       | INTERMEDIATE | EXPERT |
|-------|--------------|--------|
| AGE   |              |        |
|       | TEEN         | ADULT  |
| FOCUS |              |        |
|       | LOWER        | UPPER  |

| Code          | FS-01       |
|---------------|-------------|
| Adapted Frame | 2*5M        |
| Truss Frame   | Not Include |
| Foam          | Not Include |