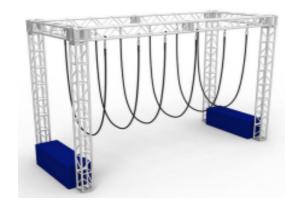

#### **Camel Back**

| Code          | FS-2        |
|---------------|-------------|
| Adapted Frame | 2*5M        |
| Truss Frame   | Not Include |
| Foam          | Not Include |