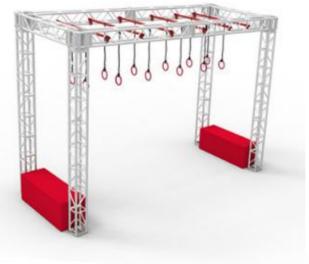

#### **Ring Slider**

## NOVICE INTERMEDIATE EXPERT AGE KID TEEN ADULT FOCUS BALANCE LOWER UPPER

| Code          | FS-06       |
|---------------|-------------|
| Adapted Frame | 2*5M        |
| Truss Frame   | Not Include |
| Foam          | Not Include |