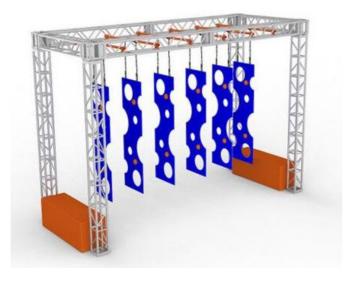

#### **Hanging Door**

| Code        | FS-26       |
|-------------|-------------|
| Common Need | 4 PCS       |
| Truss Frame | Not Include |
| Foam        | Not Include |