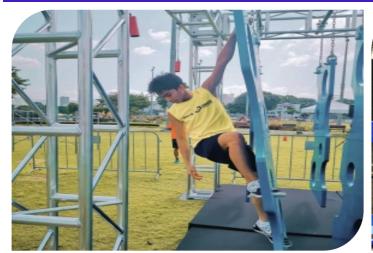

## DIFFICULTY NOVICE INTERMEDIATE EXPERT AGE KID TEEN ADULT FOCUS BALANCE LOWER UPPER

| Code          | FS-04       |
|---------------|-------------|
| Adapted Frame | 2*5M        |
| Truss Frame   | Not Include |
| Foam          | Not Include |