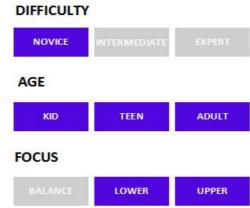

## DIFFICULTY NOVICE INTERMEDIATE EXPERT AGE KID TEEN ADULT FOCUS

UPPER

| Code          | FS-03       |
|---------------|-------------|
| Adapted Frame | 2*5M        |
| Truss Frame   | Not Include |
| Foam          | Not Include |