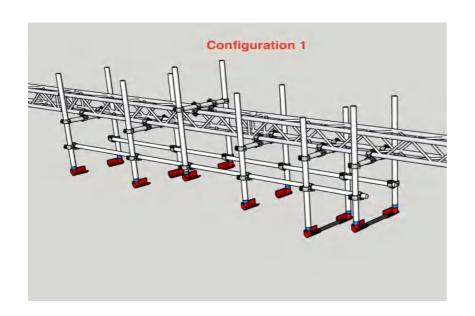

### **Pipe Slider**

|       | INTERMEDIATE | EXPERT |
|-------|--------------|--------|
| AGE   |              |        |
|       | TEEN         | ADULT  |
| FOCUS |              |        |
|       | LOWER        | UPPER  |

| Code          | FS-01       |
|---------------|-------------|
| Adapted Frame | 2*5M        |
| Truss Frame   | Not Include |
| Foam          | Not Include |