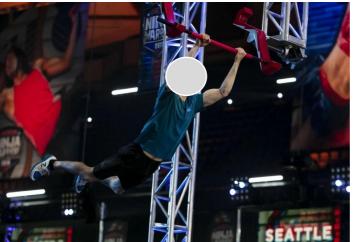

### **Pipe Slider**

|       | INTERMEDIATE | EXPERT |
|-------|--------------|--------|
| AGE   |              |        |
|       | TEEN         | ADULT  |
| FOCUS |              |        |
|       | LOWER        | UPPER  |