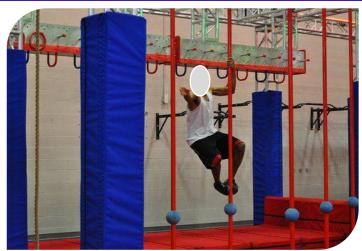

#### **Salmon Ladder**

| Code          | FS-20       |
|---------------|-------------|
| Adapted Frame | 2*5M        |
| Truss Frame   | Not Include |
| Foam          | Not Include |