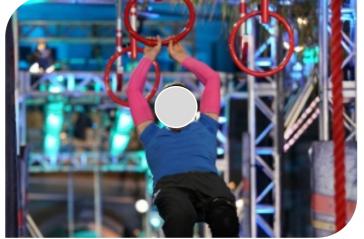

#### **Ring Slider**

## NOVICE INTERMEDIATE EXPERT AGE KID TEEN ADULT FOCUS BALANCE LOWER UPPER

| Code          | FS-06       |
|---------------|-------------|
| Adapted Frame | 2*5M        |
| Truss Frame   | Not Include |
| Foam          | Not Include |