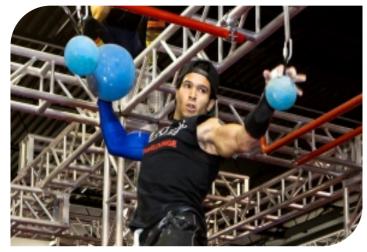

averse**





| Code          | FS-07       |
|---------------|-------------|
| Adapted Frame | 2*5M        |
| Truss Frame   | Not Include |
| Foam          | Not Include |











#### **Bungee Cord**





| Code          | FS-08       |
|---------------|-------------|
| Adapted Frame | 2*5M        |
| Truss Frame   | Not Include |
| Foam          | Not Include |











#### **Cannonball**



#### DIFFICULTY

| NOVICE  | INTERMEDIATE | EXPERT |
|---------|--------------|--------|
| AGE     |              |        |
| KID     | TEEN         | ADULT  |
| FOCUS   |              |        |
| BALANCE | LOWER        | UPPER  |

| Code          | FS-09       |
|---------------|-------------|
| Adapted Frame | 2*5M        |
| Truss Frame   | Not Include |
| Foam          | Not Include |











### **Swinging**





| Code          | FS-10       |
|---------------|-------------|
| Adapted Frame | 2*5M        |
| Truss Frame   | Not Include |
| Foam          | Not Include |

















#### DIFFICULTY

|         |       | EXPERT |
|---------|-------|--------|
| AGE     |       |        |
|         | TEEN  | ADULT  |
| FOCUS   |       |        |
| BALANCE | LOWER | UPPER  |

| Code          | FS-11       |
|---------------|-------------|
| Adapted Frame | 2*5M        |
| Truss Frame   | Not Include |
| Foam          | Not Include |











#### **Warped Wall**



## DIFFICULTY NOVICE INTERMEDIATE EXPERT AGE KID TEEN ADULT FOCUS BALANCE LOWER UPPER

| Code        | FS-12       |
|-------------|-------------|
| Common Need | 2 - 3 Lanes |
| Truss Frame | Not Include