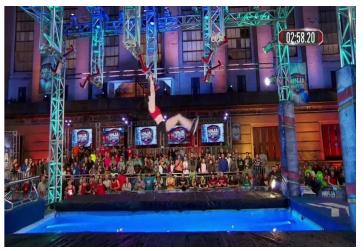

### **Pipe Slider**

|       | INTERMEDIATE | EXPERT |
|-------|--------------|--------|
| AGE   |              |        |
|       | TEEN         | ADULT  |
| FOCUS |              |        |
|       | LOWER        | UPPER  |