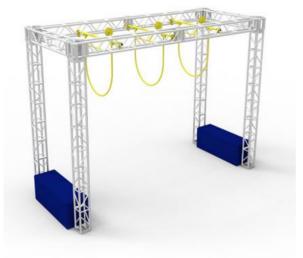

#### **Spinning Wheels -**

| Code        | FS-16       |
|-------------|-------------|
| Assemble on | Beam        |
| Truss Frame | Not Include |
| Foam        | Not Include |