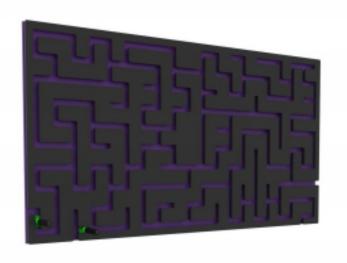

#### **Peg Maze**

| Code         | FS-17       |
|--------------|-------------|
| Assembled on | Wall        |
| Truss Frame  | Not Include |
| Foam         | Not Include |