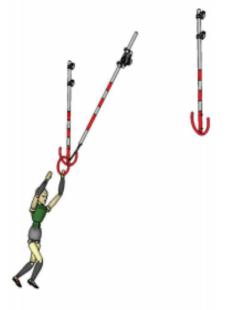

### Fly Hook

| Code          | FS-46       |
|---------------|-------------|
| Adapted Frame | 2*5M        |
| Truss Frame   | Not Include |
| Foam          | Not Include |