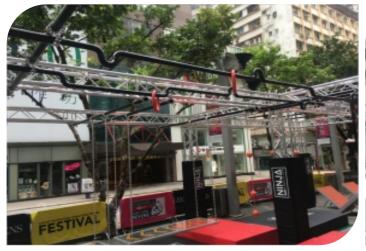

| Not Include |
| Foam          | Not Include |













#### **Log Grip**



## DIFFICULTY NOVICE INTERMEDIATE EXPERT AGE KID TEEN ADULT FOCUS BALANCE LOWER UPPER

| Code          | FS-04       |
|---------------|-------------|
| Adapted Frame | 2*5M        |
| Truss Frame   | Not Include |
| Foam          | Not Include |











#### **Traverse Box**





| Code          | FS-05       |
|---------------|-------------|
| Adapted Frame | 2*5M        |
| Truss Frame   | Not Include |
| Foam          | Not Include |











#### **Ring Slider**



## NOVICE INTERMEDIATE EXPERT AGE KID TEEN ADULT FOCUS BALANCE LOWER UPPER

| Code          | FS-06       |
|---------------|-------------|
| Adapted Frame | 2*5M        |
| Truss Frame   | Not Include |
| Foam          | Not Include |











#### **Rope Traverse**





| Code          | FS-07       |
|---------------|-------------|
| Adapted Frame | 2*5M        |
| Truss Frame   | Not Include |
| Foam          | Not Include |











#### **Bungee Cord**





| Code          | FS-08       |
|---------------|-------------|
| Adapted Frame | 2*5M        |
| Truss Frame   | Not Include |
| Foam          | Not Include |











#### **Cannonball**



#### DIFFICULTY

| NOVICE  | INTERMEDIATE | EXPERT |
|---------|--------------|--------|
| AGE     |              |        |
| KID     | TEEN         | ADULT  |
| FOCUS   |              |        |
| BALANCE | LOWER        | UPPER  |

| Code          | FS-09       |
|---------------|-------------|
| Adapted Frame | 2*5M        |
| Truss Frame   | Not Include |
| Foam