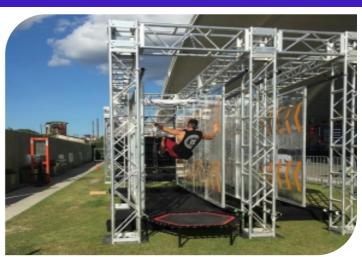

--------|-------------|
| Adapted Frame | 2*5M        |
| Truss Frame   | Not Include |
| Foam          | Not Include |











#### **Cargo Bag**





| Code          | FS-34       |
|---------------|-------------|
| Adapted Frame | 2*5M        |
| Truss Frame   | Not Include |
| Foam          | Not Include |











#### **Climbing Wall**



## DIFFICULTY NOVICE INTERMEDIATE EXPERT AGE KID TEEN ADULT FOCUS BALANCE LOWER UPPER

| Code          | FS-35       |
|---------------|-------------|
| Adapted Frame | 2*6M        |
| Truss Frame   | Not Include |
| Foam          | Not Include |









### **Spider Jump-**A





| Code          | FS-36       |
|---------------|-------------|
| Adapted Frame | 2*6M        |
| Truss Frame   | Not Include |
| Foam          | Not Include |











### **Floating Bridge**



| NOVICE | INTERMEDIATE