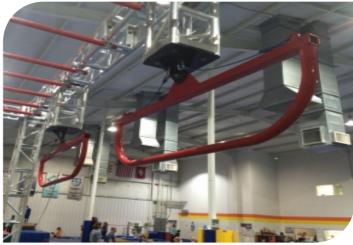

| FOCUS   |              |        |
| BALANCE | LOWER        | UPPER  |

| Code          | FS-09       |
|---------------|-------------|
| Adapted Frame | 2*5M        |
| Truss Frame   | Not Include |
| Foam          | Not Include |











### **Swinging**





| Code          | FS-10       |
|---------------|-------------|
| Adapted Frame | 2*5M        |
| Truss Frame   | Not Include |
| Foam          | Not Include |

















#### DIFFICULTY

|         |       | EXPERT |
|---------|-------|--------|
| AGE     |       |        |
|         | TEEN  | ADULT  |
| FOCUS   |       |        |
| BALANCE | LOWER | UPPER  |

| Code          | FS-11       |
|---------------|-------------|
| Adapted Frame | 2*5M        |
| Truss Frame   | Not Include |
| Foam          | Not Include |











#### **Warped Wall**



## DIFFICULTY NOVICE INTERMEDIATE EXPERT AGE KID TEEN ADULT FOCUS BALANCE LOWER UPPER

| Code        | FS-12       |
|-------------|-------------|
| Common Need | 2 - 3 Lanes |
| Truss Frame | Not Include |
| Foam        | Not Include |















### **Spin Cycle**





| Code          | FS-13       |
|---------------|-------------|
| Adapted Frame | 2*5M        |
| Truss Frame   | Not Include |
| Foam          | Not Include |













#### **Zip Line**



# NOVICE INTERMEDIATE EXPERT AGE KID TEEN ADULT FOCUS BALANCE LOWER UPPER

| Code          | FS-14       |
|---------------|-------------|
| Adapted Frame | 2*5M        |
| Truss Frame   | Not Include |
| Foam          | Not Include |











### **Rumbling Dice**



#### DIFFICULTY

TERMEDIATE