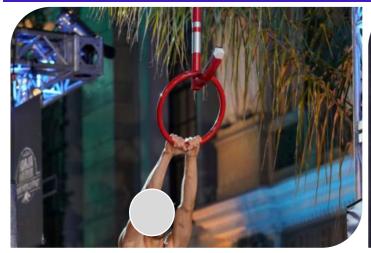

#### **Ring Slider**

## NOVICE INTERMEDIATE EXPERT AGE KID TEEN ADULT FOCUS BALANCE LOWER UPPER

| Code          | FS-06       |
|---------------|-------------|
| Adapted Frame | 2*5M        |
| Truss Frame   | Not Include |
| Foam          | Not Include |