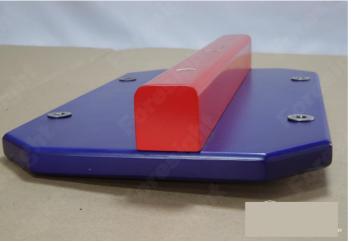

### **Pipe Slider**

|       | INTERMEDIATE | EXPERT |
|-------|--------------|--------|
| AGE   |              |        |
|       | TEEN         | ADULT  |
| FOCUS |              |        |
|       | LOWER        | UPPER  |

| Code          | FS-01       |
|---------------|-------------|
| Adapted Frame | 2*5M        |
| Truss Frame   | Not Include |
| Foam          | Not Include |