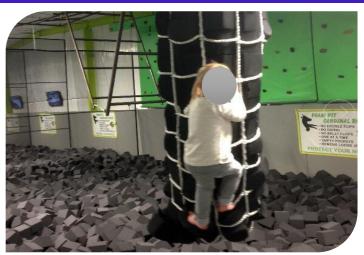

### **Jungle Swing**

## DIFFICULTY NOVICE INTERMEDIATE EXPERT AGE KID TEEN ADULT FOCUS

UPPER

| Code          | FS-03       |
|---------------|-------------|
| Adapted Frame | 2*5M        |
| Truss Frame   | Not Include |
| Foam          | Not Include |