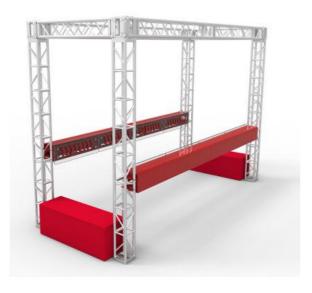

#### **Camel Back**

| Code          | FS-2        |
|---------------|-------------|
| Adapted Frame | 2*5M        |
| Truss Frame   | Not Include |
| Foam          | Not Include |