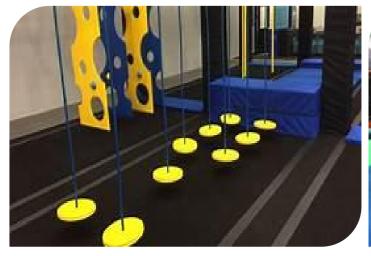

#### **Sea of Discs**

| NOVICE  | INTERMEDIATE |  |
|---------|--------------|--|
| AGE     |              |  |
| KID     | TEEN         |  |
| Focus   |              |  |
| BALANCE | LOWER        |  |

| Code          | FS-30       |
|---------------|-------------|
| Adapted Frame | 2*5M        |
| Truss Frame   | Not Include |
| Foam          | Not Include |