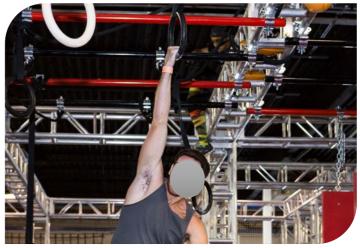

### **Trapeze Bar**

| Code          | FS-40       |
|---------------|-------------|
| Adapted Frame | 2*5M        |
| Truss Frame   | Not Include |
| Foam          | Not Include |