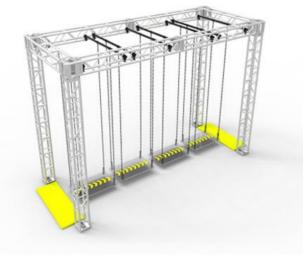

ed Frame | 2*5M        |
| Truss Frame   | Not Include |
| Foam          | Not Include |











#### **Cargo Bag**





| Code          | FS-34       |
|---------------|-------------|
| Adapted Frame | 2*5M        |
| Truss Frame   | Not Include |
| Foam          | Not Include |











#### **Climbing Wall**



## DIFFICULTY NOVICE INTERMEDIATE EXPERT AGE KID TEEN ADULT FOCUS BALANCE LOWER UPPER

| Code          | FS-35       |
|---------------|-------------|
| Adapted Frame | 2*6M        |
| Truss Frame   | Not Include |
| Foam          | Not Include |









### **Spider Jump-**A





| Code          | FS-36       |
|---------------|-------------|
| Adapted Frame | 2*6M        |
| Truss Frame   | Not Include |
| Foam          | Not Include |











### **Floating Bridge**



| NOVICE | INTERMEDIATE