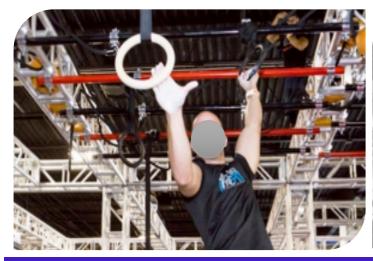

#### **Ring Slider**

## NOVICE INTERMEDIATE EXPERT AGE KID TEEN ADULT FOCUS BALANCE LOWER UPPER

| Code          | FS-06       |
|---------------|-------------|
| Adapted Frame | 2*5M        |
| Truss Frame   | Not Include |
| Foam          | Not Include |