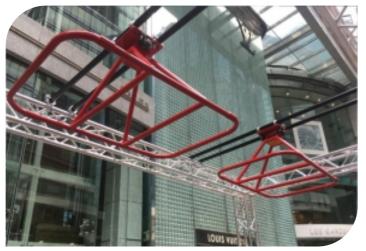

### **Pipe Slider**

|       | INTERMEDIATE | EXPERT |
|-------|--------------|--------|
| AGE   |              |        |
|       | TEEN         | ADULT  |
| FOCUS |              |        |
|       | LOWER        | UPPER  |

| Code          | FS-01       |
|---------------|-------------|
| Adapted Frame | 2*5M        |
| Truss Frame   | Not Include |
| Foam          | Not Include |