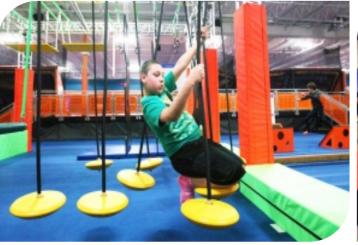

#### **Sea of Discs**

| NOVICE  | INTERMEDIATE |  |
|---------|--------------|--|
| AGE     |              |  |
| KID     | TEEN         |  |
| Focus   |              |  |
| BALANCE | LOWER        |  |

| Code          | FS-30       |
|---------------|-------------|
| Adapted Frame | 2*5M        |
| Truss Frame   | Not Include |
| Foam          | Not Include |