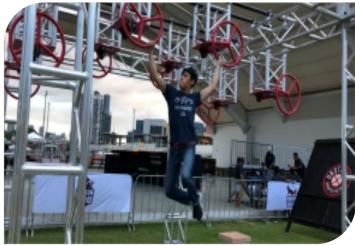

### Fly Wheel

| DIFFICULTY |       |        |
|------------|-------|--------|
|            |       | EXPERT |
| AGE        |       |        |
|            | TEEN  | ADULT  |
| FOCUS      |       |        |
| BALANCE    | LOWER | UPPER  |

| Code        | FS-48       |
|-------------|-------------|
| Common Need | 3 Pcs       |
| Truss Frame | Not Include |
| Foam        | Not Include |