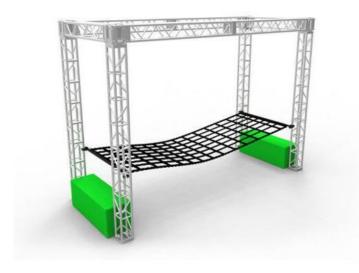

| Code          | FS-01       |
|---------------|-------------|
| Adapted Frame | 2*5M        |
| Truss Frame   | Not Include |
| Foam          | Not Include |