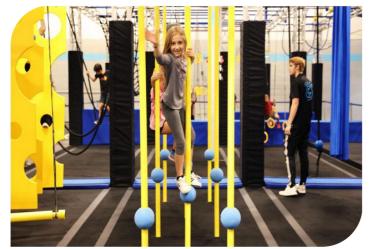

#### **Sea of Pole**

| Code          | FS-23       |
|---------------|-------------|
| Adapted Frame | 2*5M        |
| Truss Frame   | Not Include |
| Foam          | Not Include |