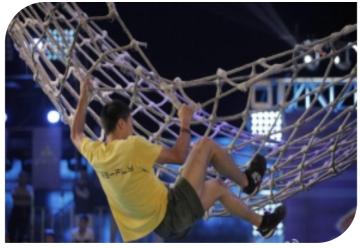

### **Jungle Swing**

## DIFFICULTY NOVICE INTERMEDIATE EXPERT AGE KID TEEN ADULT FOCUS

UPPER

| Code          | FS-03       |
|---------------|-------------|
| Adapted Frame | 2*5M        |
| Truss Frame   | Not Include |
| Foam          | Not Include |