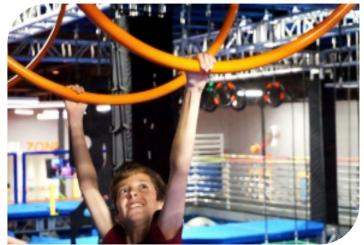

#### **Ring Slider**

## NOVICE INTERMEDIATE EXPERT AGE KID TEEN ADULT FOCUS BALANCE LOWER UPPER

| Code          | FS-06       |
|---------------|-------------|
| Adapted Frame | 2*5M        |
| Truss Frame   | Not Include |
| Foam          | Not Include |