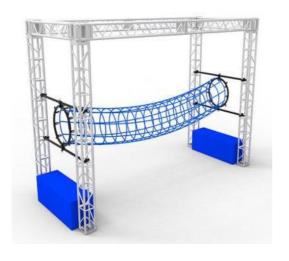

#### Spider Jump-B





| Code          | FS-21       |
|---------------|-------------|
| Adapted Frame | 2*5M        |
| Truss Frame   | Not Include |
| Foam          | Not Include |













| Code          | FS-22       |
|---------------|-------------|
| Adapted Frame | 2*5M        |
| Truss Frame   | Not Include |
| Foam          | Not Include |











#### **Sea of Pole**





| Code          | FS-23       |
|---------------|-------------|
| Adapted Frame | 2*5M        |
| Truss Frame   | Not Include |
| Foam          | Not Include |











#### **Horizontal Cargo**





| Code          | FS-24       |
|---------------|-------------|
| Adapted Frame | 2*5M        |
| Truss Frame   | Not Include |
| Foam          | Not Include |











#### **Horizontal Tube**





| Code          | FS-25       |
|---------------|-------------|
| Adapted Frame | 2*5M        |
| Truss Frame   | Not Include |
| Foam          | Not Include |











#### **Hanging Door**





| Code        | FS-26       |
|-------------|-------------|
| Common Need | 4 PCS       |
| Truss Frame | Not Include |
| Foam        | Not Include |











### **Parkour Steps**





| Code          | FS-27       |
|---------------|-------------|
| Adapted Frame | 2*5M        |
| Truss Frame   | Not Include |
| Foam          | Not Include |











#### **U-Rope Walk**





| Code          | FS-28       |
|---------------|-------------|
| Adapted Frame | 2*5M        |
| Truss Frame   | Not Include |
| Foam          | Not Include |













### **Unstable Bridge**



| DIFFICULTY