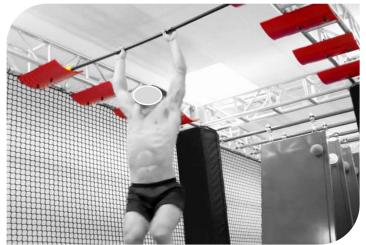

#### **Devil Ladder**

| Code          | FS-19       |
|---------------|-------------|
| Adapted Frame | 2*5M        |
| Truss Frame   | Not Include |
| Foam          | Not Include |