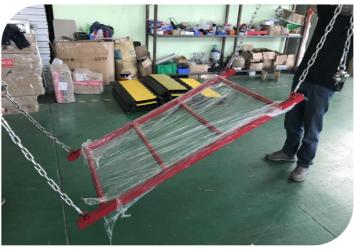

### **Pipe Slider**

|       | INTERMEDIATE | EXPERT |
|-------|--------------|--------|
| AGE   |              |        |
|       | TEEN         | ADULT  |
| FOCUS |              |        |
|       | LOWER        | UPPER  |