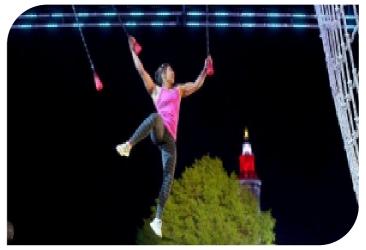

se**





| Code          | FS-07       |
|---------------|-------------|
| Adapted Frame | 2*5M        |
| Truss Frame   | Not Include |
| Foam          | Not Include |











#### **Bungee Cord**





| Code          | FS-08       |
|---------------|-------------|
| Adapted Frame | 2*5M        |
| Truss Frame   | Not Include |
| Foam          | Not Include |











#### **Cannonball**



#### DIFFICULTY

| NOVICE  | INTERMEDIATE | EXPERT |
|---------|--------------|--------|
| AGE     |              |        |
| KID     | TEEN         | ADULT  |
| FOCUS   |              |        |
| BALANCE | LOWER        | UPPER  |

| Code          | FS-09       |
|---------------|-------------|
| Adapted Frame | 2*5M        |
| Truss Frame   | Not Include |
| Foam          | Not Include |











### **Swinging**





| Code          | FS-10       |
|---------------|-------------|
| Adapted Frame | 2*5M        |
| Truss Frame   | Not Include |
| Foam          | Not Include |

















#### DIFFICULTY

|         |       | EXPERT |
|---------|-------|--------|
| AGE     |       |        |
|         | TEEN  | ADULT  |
| FOCUS   |       |        |
| BALANCE | LOWER | UPPER  |

| Code          | FS-11       |
|---------------|-------------|
| Adapted Frame | 2*5M        |
| Truss Frame   | Not Include |
| Foam          | Not Include |











#### **Warped Wall**



## DIFFICULTY NOVICE INTERMEDIATE EXPERT AGE KID TEEN ADULT FOCUS BALANCE LOWER UPPER

| Code        | FS-12       |
|-------------|-------------|
| Common Need | 2 - 3 Lanes |
| Truss Frame | Not Include |
|