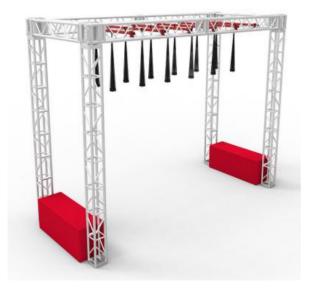

#### **Cannonball**

#### DIFFICULTY

| NOVICE  | INTERMEDIATE | EXPERT |
|---------|--------------|--------|
| AGE     |              |        |
| KID     | TEEN         | ADULT  |
| FOCUS   |              |        |
| BALANCE | LOWER        | UPPER  |

| Code          | FS-09       |
|---------------|-------------|
| Adapted Frame | 2*5M        |
| Truss Frame   | Not Include |
| Foam          | Not Include |