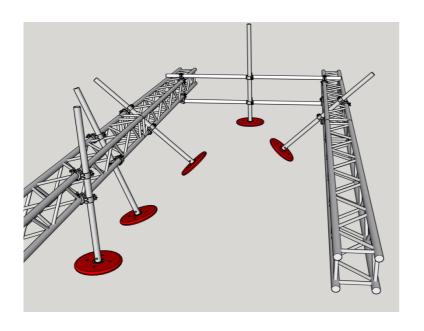

#### **Sea of Discs**

| NOVICE  | INTERMEDIATE |  |
|---------|--------------|--|
| AGE     |              |  |
| KID     | TEEN         |  |
| Focus   |              |  |
| BALANCE | LOWER        |  |

| Code          | FS-30       |
|---------------|-------------|
| Adapted Frame | 2*5M        |
| Truss Frame   | Not Include |
| Foam          | Not Include |