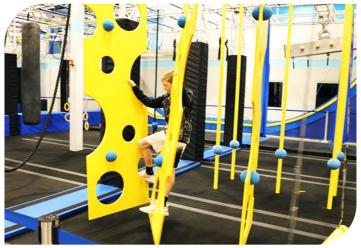

## DIFFICULTY NOVICE INTERMEDIATE EXPERT AGE KID TEEN ADULT FOCUS BALANCE LOWER UPPER

| Code          | FS-04       |
|---------------|-------------|
| Adapted Frame | 2*5M        |
| Truss Frame   | Not Include |
| Foam          | Not Include |