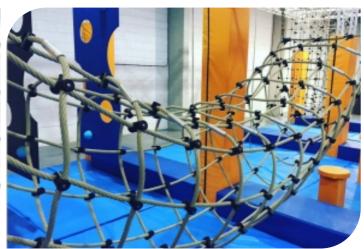

#### **Sea of Pole**

| Code          | FS-23       |
|---------------|-------------|
| Adapted Frame | 2*5M        |
| Truss Frame   | Not Include |
| Foam          | Not Include |