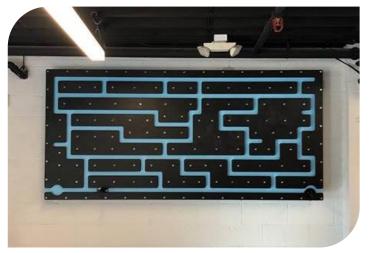

#### **Peg Maze**

| Code         | FS-17       |
|--------------|-------------|
| Assembled on | Wall        |
| Truss Frame  | Not Include |
| Foam         | Not Include |