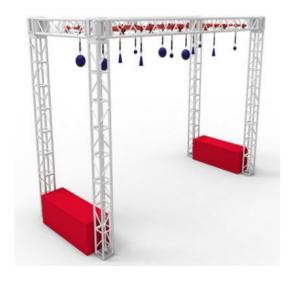

---|
| Adapted Frame | 2*5M        |
| Truss Frame   | Not Include |
| Foam          | Not Include |











#### **Ring Slider**



## NOVICE INTERMEDIATE EXPERT AGE KID TEEN ADULT FOCUS BALANCE LOWER UPPER

| Code          | FS-06       |
|---------------|-------------|
| Adapted Frame | 2*5M        |
| Truss Frame   | Not Include |
| Foam          | Not Include |











#### **Rope Traverse**





| Code          | FS-07       |
|---------------|-------------|
| Adapted Frame | 2*5M        |
| Truss Frame   | Not Include |
| Foam          | Not Include |











#### **Bungee Cord**





| Code          | FS-08       |
|---------------|-------------|
| Adapted Frame | 2*5M        |
| Truss Frame   | Not Include |
| Foam          | Not Include |











#### **Cannonball**



#### DIFFICULTY

| NOVICE  | INTERMEDIATE | EXPERT |
|---------|--------------|--------|
| AGE     |              |        |
| KID     | TEEN         | ADULT  |
| FOCUS   |              |        |
| BALANCE | LOWER        | UPPER  |

| Code          | FS-09       |
|---------------|-------------|
| Adapted Frame | 2*5M        |
| Truss Frame   | Not Include |
| Foam          | Not Include |











### **Swinging**





| Code          | FS-10       |
|---------------|-------------|
| Adapted Frame | 2*5M        |
| Truss Frame   | Not Include |
| Foam          | Not Include |

















#### DIFFICULTY

|         |       | EXPERT |
|---------|-------|--------|
| AGE     |       |        |
|         | TEEN  | ADULT  |
| FOCUS   |       |        |
| BALANCE | LOWER | UPPER  |

|