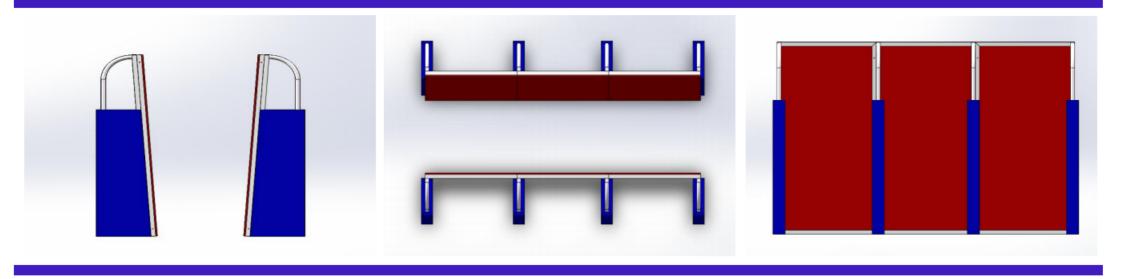

### **Pipe Slider**

|       | INTERMEDIATE | EXPERT |
|-------|--------------|--------|
| AGE   |              |        |
|       | TEEN         | ADULT  |
| FOCUS |              |        |
|       | LOWER        | UPPER  |

| Code          | FS-01       |
|---------------|-------------|
| Adapted Frame | 2*5M        |
| Truss Frame   | Not Include |
| Foam          | Not Include |