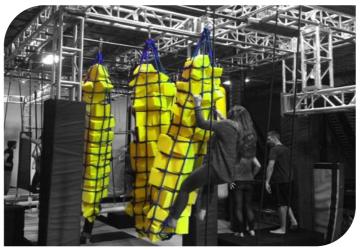

#### **Sea of Pole**

| Code          | FS-23       |
|---------------|-------------|
| Adapted Frame | 2*5M        |
| Truss Frame   | Not Include |
| Foam          | Not Include |