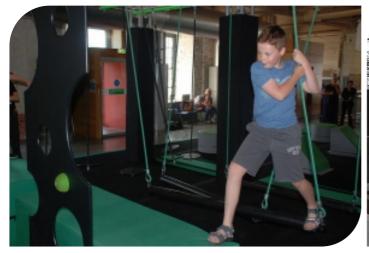

### **Trapeze Bar**

| Code          | FS-40       |
|---------------|-------------|
| Adapted Frame | 2*5M        |
| Truss Frame   | Not Include |
| Foam          | Not Include |