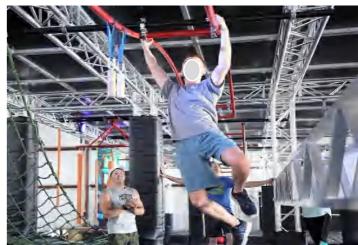

### **Swinging**

| Code          | FS-10       |
|---------------|-------------|
| Adapted Frame | 2*5M        |
| Truss Frame   | Not Include |
| Foam          | Not Include |