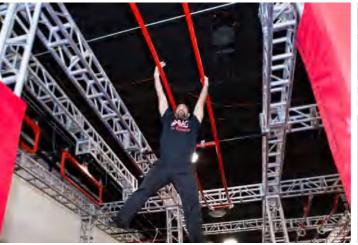

### **Swinging**

| Code          | FS-10       |
|---------------|-------------|
| Adapted Frame | 2*5M        |
| Truss Frame   | Not Include |
| Foam          | Not Include |