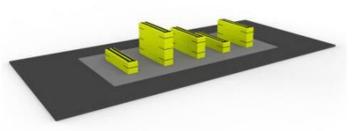

### **Pipe Slider**

|       | INTERMEDIATE | EXPERT |
|-------|--------------|--------|
| AGE   |              |        |
|       | TEEN         | ADULT  |
| FOCUS |              |        |
|       | LOWER        | UPPER  |

| Code          | FS-01       |
|---------------|-------------|
| Adapted Frame | 2*5M        |
| Truss Frame   | Not Include |
| Foam          | Not Include |