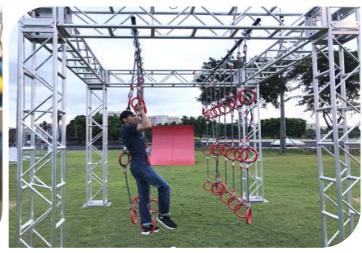

### **Jungle Swing**

## DIFFICULTY NOVICE INTERMEDIATE EXPERT AGE KID TEEN ADULT FOCUS

UPPER

| Code          | FS-03       |
|---------------|-------------|
| Adapted Frame | 2*5M        |
| Truss Frame   | Not Include |
| Foam          | Not Include |