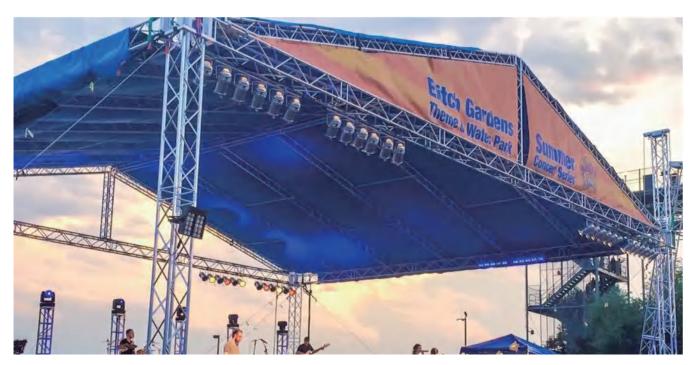

## **TOWER HELP ERECTING SYSTEM**

Tower help erecting systems are available for:

- GE34 ground support tower
- GE44 ground support tower