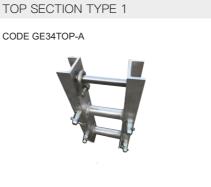

方套,为桁架系统横梁和立柱提供连接点,配有滑轮以及横梁接头,表面可做烤漆或阳极处理。

The top section provide a hanging point for manual hoist, with a Chrome Bar or Double Pulleys for electric hoist.

横担,用于立柱顶部,为葫芦提供吊点,表面可做烤漆或阳极处理。

SLEEVE BLOCK TYPE 3

CODE GE44SLEEVE-C

SLEEVE BLOCK TYPE 4

CODE GE44SLEEVE-D

TOP SECTION TYPE 1

CODE GE44TOP-A

TOP SECTION TYPE 2

CODE GE44TOP-B