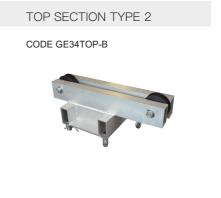

方套,为桁架系统横梁和立柱提供连接点,配有滑轮以及横梁接头,表面可做烤漆或阳极处理。

The top section provide a hanging point for manual hoist, with a Chrome Bar or Double Pulleys for electric hoist.

横担,用于立柱顶部,为葫芦提供吊点,表面可做烤漆或阳极处理。

SLEEVE BLOCK TYPE 3

CODE GE44SLEEVE-C

SLEEVE BLOCK TYPE 4

CODE GE44SLEEVE-D

TOP SECTION TYPE 1

CODE GE44TOP-A

TOP SECTION TYPE 2

CODE GE44TOP-B