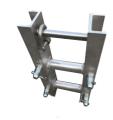

The outrigger owns a 1.5 meters black trigger and 2.4m tube with connector; and can be connected in a 45° angle or with the adapter in a 90° angle with the base.

斜撑,两端配有可活动接头,同时连接立柱和底座,起固定作用。

The Sleeve Block is intended for tower of truss, the leavings up are one type of truss as standard, but can also be screwed on one-level bigger truss.