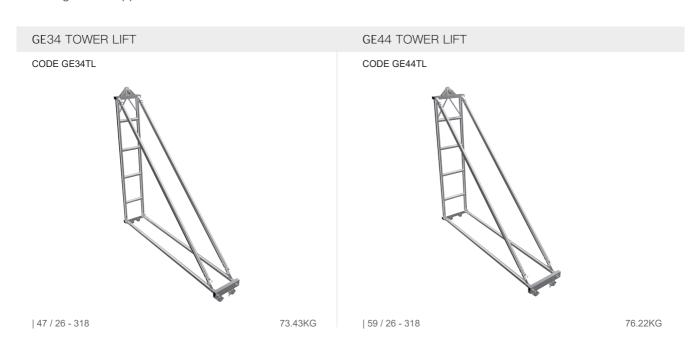

### **GE34 TOWER**

GE34 Tower components are available for:

- GE34 truss as main grid and tower
- GE44 truss as main grid and GE34 truss as tower

### **GE44 TOWER**

GE44 Tower components are available for:

- GE44 truss as main grid and tower
- GE44 /GE45/GE52/GE102/GE54/GE7652 truss as main grid and GE44 truss as tower

SLEEVE BLOCK TYPE 2

CODE GE44SLEEVE-B