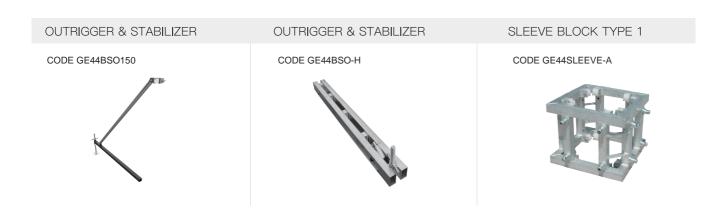

The outrigger owns a 1.5 meters black trigger and 2.4m tube with connector; and can be connected in a 45° angle or with the adapter in a 90° angle with the base.

斜撑,两端配有可活动接头,同时连接立柱和底座,起固定作用。

The Sleeve Block is intended for tower of truss, the leavings up are one type of truss as standard, but can also be screwed on one-level bigger truss.

### **GE44 TOWER**

GE44 Tower components are available for:

- GE44 truss as main grid and tower
- GE44 /GE45/GE52/GE102/GE54/GE7652 truss as main grid and GE44 truss as tower

SLEEVE BLOCK TYPE 2

CODE GE44SLEEVE-B