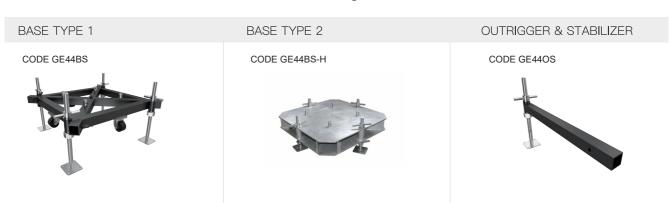

The black coated steel base (Q235) is equipped with 4 wheels and 4 half conical couplers for the attachment of the mast section, it could also be used with the outrigger as you need.

黑色烤漆底座,为桁架系统提供底部支撑点,配有四个万向轮和四个连接桁架的接头,可搭配斜撑使用。

The outrigger owns a 1.5 meters black trigger and 2.4m tube with connector; and can be connected in a 45° angle or with the adapter in a 90° angle with the base.

斜撑,两端配有可活动接头,同时连接立柱和底座,起固定作用。

The Sleeve Block is intended for tower of truss, the leavings up are one type of truss as standard, but can also be screwed on one-level bigger truss.

### **GE44 TOWER**

GE44 Tower components are available for:

- GE44 truss as main grid and tower
- GE44 /GE45/GE52/GE102/GE54/GE7652 truss as main grid and GE44 truss as tower

SLEEVE BLOCK TYPE 2

CODE GE44SLEEVE-B