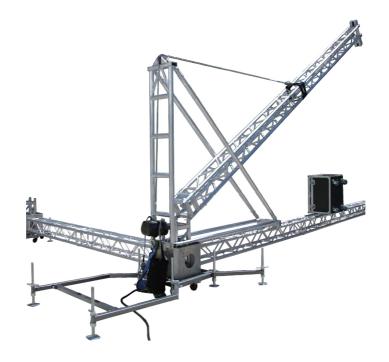

## **TOWER HELP ERECTING SYSTEM**

Tower help erecting systems are available for:

- GE34 ground support tower
- GE44 ground support tower