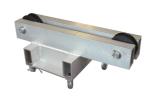

The black coated steel base (Q235) is equipped with 4 wheels and 4 half conical couplers for the attachment of the mast section, it could also be used with the outrigger as you need.

黑色烤漆底座,为桁架系统提供底部支撑点,配有四个万向轮和四个连接桁架的接头,可搭配斜撑使用。