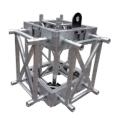

方套,为桁架系统横梁和立柱提供连接点,配有滑轮以及横梁接头,表面可做烤漆或阳极处理。

The top section provide a hanging point for manual hoist, with a Chrome Bar or Double Pulleys for electric hoist.

横担,用于立柱顶部,为葫芦提供吊点,表面可做烤漆或阳极处理。