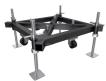

The black coated steel base (Q235) is equipped with 4 wheels and 4 half conical couplers for the attachment of the mast section, it could also be used with the outrigger as you need.

黑色烤漆底座,为桁架系统提供底部支撑点,配有四个万向轮和四个连接桁架的接头,可搭配斜撑使用。