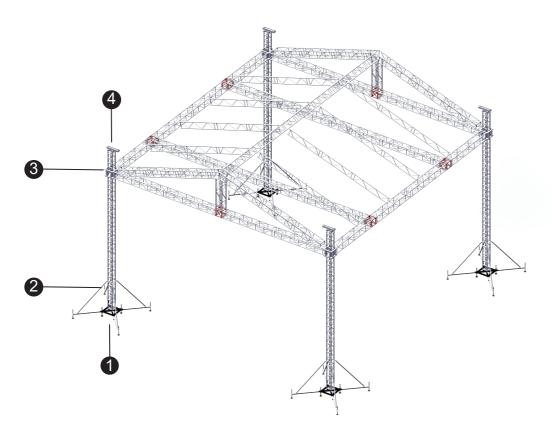

# **TOWER**

### **GE34 TOWER**

GE34 Tower components are available for:

- GE34 truss as main grid and tower
- GE44 truss as main grid and GE34 truss as tower

### **GE44 TOWER**

GE44 Tower components are available for:

- GE44 truss as main grid and tower
- GE44 /GE45/GE52/GE102/GE54/GE7652 truss as main grid and GE44 truss as tower

SLEEVE BLOCK TYPE 2

CODE GE44SLEEVE-B

## **TOWER HELP ERECTING SYSTEM**

Tower help erecting systems are available for:

- GE34 ground support tower
- GE44 ground support tower