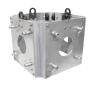

方套,为桁架系统横梁和立柱提供连接点,配有滑轮以及横梁接头,表面可做烤漆或阳极处理。

The top section provide a hanging point for manual hoist, with a Chrome Bar or Double Pulleys for electric hoist.

横担,用于立柱顶部,为葫芦提供吊点,表面可做烤漆或阳极处理。