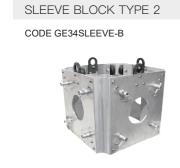

### **GE44 TOWER**

GE44 Tower components are available for:

- GE44 truss as main grid and tower
- GE44 /GE45/GE52/GE102/GE54/GE7652 truss as main grid and GE44 truss as tower

SLEEVE BLOCK TYPE 2

CODE GE44SLEEVE-B