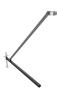

The outrigger owns a 1.5 meters black trigger and 2.4m tube with connector; and can be connected in a 45° angle or with the adapter in a 90° angle with the base.

斜撑,两端配有可活动接头,同时连接立柱和底座,起固定作用。

The Sleeve Block is intended for tower of truss, the leavings up are one type of truss as standard, but can also be screwed on one-level bigger truss.