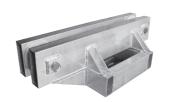

方套,为桁架系统横梁和立柱提供连接点,配有滑轮以及横梁接头,表面可做烤漆或阳极处理。

The top section provide a hanging point for manual hoist, with a Chrome Bar or Double Pulleys for electric hoist.

横担,用于立柱顶部,为葫芦提供吊点,表面可做烤漆或阳极处理。