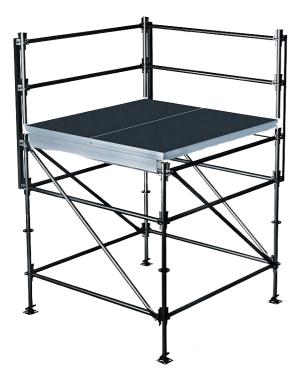

#### LAYER STAGE

Layher stage is a deck support frame system which consist of horizential beams, diagnoals and vertical poles. Spindle feet placed in the bottom of the frames, make it possible to level the stage at an exact position. Its application range from concerts, theatres, schools, public halls, exhibitions, fashion shows or basically every other event where a stage is needed.

The frame racks are available in several heights and lengths. Deck profile attach to the support beam by bottom rail, ensure it will not topple over. Deck to deck connect by an easy-to-use catch lock system.

# **AVAILABLE LEGS**

0.3 - 0.5M 0.4 - 0.6M 0.6 - 1.0M 1.0 - 1.5M 1.5 - 2.0M