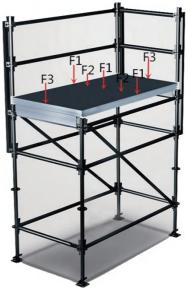

### LOADING TYPE

| UDL          | 750KG/M <sup>2</sup> |
|--------------|----------------------|
| POINTLOAD F1 | 350KG                |
| POINTLOAD F2 | 210KG                |
| POINTLOAD F3 | 500KG                |